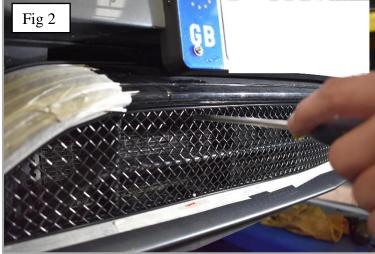

## **Centre Mesh Grille Fitting Instructions**

- 1. Fit masking tape just around the edges of the apertures to protect the paintwork while fitting.
- 2. Carefully guide the grille into the aperture making sure the is centralized in the aperture (fig 1) and the brackets have clipped behind the aperture). (You can use a long thin screwdriver to make sure they are clipped in position (fig 2).
- 3. Remove the tape and the grilles are now complete.