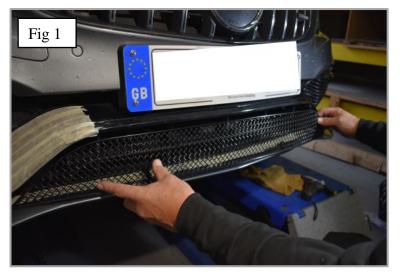

## **Centre Mesh Grille Fitting Instructions**

- 1. Fit masking tape just around the edges of the apertures to protect the paintwork while fitting.
- 2. Carefully guide the grille into the aperture making sure the is centralized in the aperture (fig 1) and the brackets have clipped behind the aperture). (You can use a long thin screwdriver to make sure they are clipped in position (fig 2).
- 3. Remove the tape and the grilles are now complete.