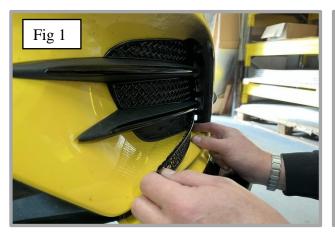

## **Outer Mesh Grille Set Fitting Instructions:**

- 1. Fit masking tape just around the edges of the apertures to protect the paintwork while fitting.
- 2. Carefully guide 1 of the outer grille pieces into the aperture making sure the grille is centralised (fig 1).
- 3. Using the screws provided, screw the grille into the plastic moulding to secure the grille into place 1 screw on each side left and right (Do not over tighten) (fig 2).
- 4. Repeat this process for the following 2 of 3 outer grille pieces, and then on the other side of the car.
- 5. Remove the tape and the grilles are now complete (fig 3).