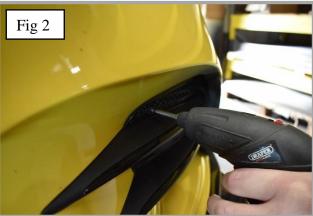

## **Outer Mesh Grille Set Fitting Instructions:**

- 1. Fit masking tape just around the edges of the apertures to protect the paintwork while fitting.
- 2. Carefully guide 1 of the outer grille pieces into the aperture making sure the grille is centralised (fig 1).
- 3. Using the screws provided, screw the grille into the plastic moulding to secure the grille into place 1 screw on each side left and right (Do not over tighten) (fig 2).
- 4. Repeat this process for the following 2 of 3 outer grille pieces, and then on the other side of the car.
- 5. Remove the tape and the grilles are now complete (fig 3).