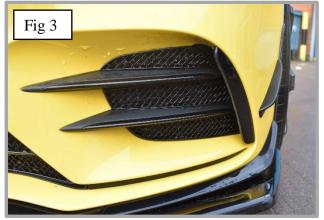

## **Outer Mesh Grille Set Fitting Instructions:**

- 1. Fit masking tape just around the edges of the apertures to protect the paintwork while fitting.
- 2. Carefully guide 1 of the outer grille pieces into the aperture making sure the grille is centralised (fig 1).
- 3. Using the screws provided, screw the grille into the plastic moulding to secure the grille into place 1 screw on each side left and right (Do not over tighten) (fig 2).
- 4. Repeat this process for the following 2 of 3 outer grille pieces, and then on the other side of the car.
- 5. Remove the tape and the grilles are now complete (fig 3).