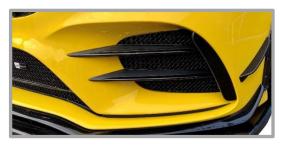

## Mercedes AMG A35 (W177) Outer Stainless Steel Sports Grille Set

## **Kit Contents: -**

off LH Outer Grille
 off RH Outer Grille

6. off No4 x 3/4" Screws





YouTube Tutorial; https://www.youtube.com/watch?v=5y4wSNINrEM

## **Outer Mesh Grille Set Fitting Instructions:**

- 1. Fit masking tape just around the edges of the apertures to protect the paintwork while fitting.
- 2. Carefully guide 1 of the outer grille pieces into the aperture making sure the grille is centralised (fig 1).
- 3. Using the screws provided, screw the grille into the plastic moulding to secure the grille into place 1 screw on each side left and right (Do not over tighten) (fig 2).
- 4. Repeat this process for the following 2 of 3 outer grille pieces, and then on the other side of the car.
- 5. Remove the tape and the grilles are now complete (fig 3).