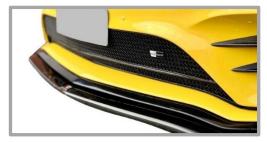

## Mercedes AMG A35 (W177) Centre Stainless Steel Sports Grille Set

## **Kit Contents: -**

Lower Centre Grille 1. off 1. off Upper Centre Grille

4. off No4 x 3/4" Screws

YouTube Tutorial; https://www.youtube.com/watch?v=jzeJmOpQk-k