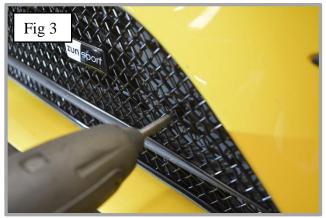

## **Upper Centre Mesh Grille Fitting Instructions**

- 1. Fit masking tape just around the edges of the apertures to protect the paintwork while fitting.
- 2. Carefully guide the grille into the aperture making sure the grille is centralised and the brackets are hooked behind the aperture (fig 1).
- 3. Using a thin screwdriver as shown in fig 2 push clips down making sure they locate behind the aperture & grille is secure.
- 4. Using the screws provided, screw the grille into the plastic moulding to secure the grille into place (one screw either side) (Do not over tighten) (fig 3).
- 5. Remove the tape and the grilles are now complete.