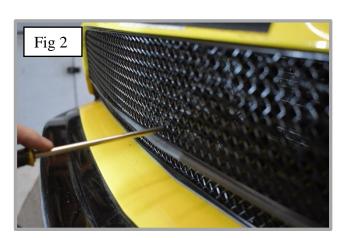

## **Lower Centre Mesh Grille Fitting Instructions**

- 1. Fit masking tape just around the edges of the apertures to protect the paintwork while fitting.
- 2. Carefully guide the grille into the aperture making sure it is centralised and that the brackets are hooked behind the aperture fig 1).
- 3. Using a thin screwdriver as shown in fig 2 push clips down making sure they locate behind the aperture & grille is secure.
- 4. Using the screws provided, screw the grille into the plastic moulding (1) screw on each side) to secure the grille into place (Do not over tighten)
- 5. Remove the tape and the grilles are now complete.

## **Upper Centre Mesh Grille Fitting Instructions**

- 1. Fit masking tape just around the edges of the apertures to protect the paintwork while fitting.
- 2. Carefully guide the grille into the aperture making sure the grille is centralised and the brackets are hooked behind the aperture (fig 1).
- 3. Using a thin screwdriver as shown in fig 2 push clips down making sure they locate behind the aperture & grille is secure.
- 4. Using the screws provided, screw the grille into the plastic moulding to secure the grille into place (one screw either side) (Do not over tighten) (fig 3).
- 5. Remove the tape and the grilles are now complete.