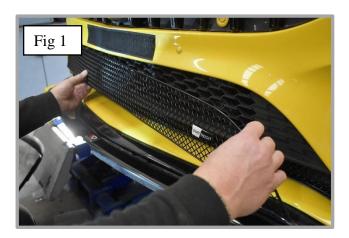

## **Lower Centre Mesh Grille Fitting Instructions**

- 1. Fit masking tape just around the edges of the apertures to protect the paintwork while fitting.
- 2. Carefully guide the grille into the aperture making sure it is centralised and that the brackets are hooked behind the aperture fig 1).
- 3. Using a thin screwdriver as shown in fig 2 push clips down making sure they locate behind the aperture & grille is secure.
- 4. Using the screws provided, screw the grille into the plastic moulding (1) screw on each side) to secure the grille into place (Do not over tighten)
- 5. Remove the tape and the grilles are now complete.

## **Upper Centre Mesh Grille Fitting Instructions**

- 1. Fit masking tape just around the edges of the apertures to protect the paintwork while fitting.
- 2. Carefully guide the grille into the aperture making sure the grille is centralised and the brackets are hooked behind the aperture (fig 1).
- 3. Using a thin screwdriver as shown in fig 2 push clips down making sure they locate behind the aperture & grille is secure.
- 4. Using the screws provided, screw the grille into the plastic moulding to secure the grille into place (one screw either side) (Do not over tighten) (fig 3).
- 5. Remove the tape and the grilles are now complete.