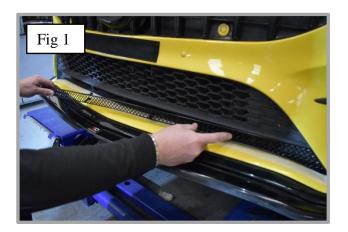

## **Lower Centre Mesh Grille Fitting Instructions**

- 1. Fit masking tape just around the edges of the apertures to protect the paintwork while fitting.
- 2. Carefully guide the grille into the aperture making sure it is centralised and that the brackets are hooked behind the aperture fig 1).
- 3. Using a thin screwdriver as shown in fig 2 push clips down making sure they locate behind the aperture & grille is secure.
- 4. Using the screws provided, screw the grille into the plastic moulding (1) screw on each side) to secure the grille into place (Do not over tighten)
- 5. Remove the tape and the grilles are now complete.

## **Upper Centre Mesh Grille Fitting Instructions**

- 1. Fit masking tape just around the edges of the apertures to protect the paintwork while fitting.
- 2. Carefully guide the grille into the aperture making sure the grille is centralised and the brackets are hooked behind the aperture (fig 1).
- 3. Using a thin screwdriver as shown in fig 2 push clips down making sure they locate behind the aperture & grille is secure.
- 4. Using the screws provided, screw the grille into the plastic moulding to secure the grille into place (one screw either side) (Do not over tighten) (fig 3).
- 5. Remove the tape and the grilles are now complete.