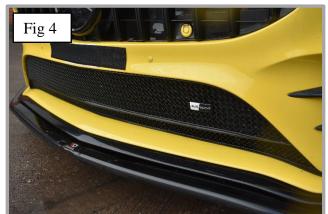

## **Lower Centre Mesh Grille Fitting Instructions**

- 1. Fit masking tape just around the edges of the apertures to protect the paintwork while fitting.
- 2. Carefully guide the grille into the aperture making sure it is centralised and that the brackets are hooked behind the aperture fig 1).
- 3. Using a thin screwdriver as shown in fig 2 push clips down making sure they locate behind the aperture & grille is secure.
- 4. Using the screws provided, screw the grille into the plastic moulding (1) screw on each side) to secure the grille into place (Do not over tighten)
- 5. Remove the tape and the grilles are now complete.

## **Upper Centre Mesh Grille Fitting Instructions**

- 1. Fit masking tape just around the edges of the apertures to protect the paintwork while fitting.
- 2. Carefully guide the grille into the aperture making sure the grille is centralised and the brackets are hooked behind the aperture (fig 1).
- 3. Using a thin screwdriver as shown in fig 2 push clips down making sure they locate behind the aperture & grille is secure.
- 4. Using the screws provided, screw the grille into the plastic moulding to secure the grille into place (one screw either side) (Do not over tighten) (fig 3).
- 5. Remove the tape and the grilles are now complete.