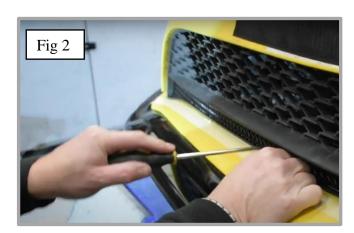

## **Lower Centre Mesh Grille Fitting Instructions**

- 1. Fit masking tape just around the edges of the apertures to protect the paintwork while fitting.
- 2. Carefully guide the grille into the aperture making sure it is centralised and that the brackets are hooked behind the aperture fig 1).
- 3. Using a thin screwdriver as shown in fig 2 push clips down making sure they locate behind the aperture & grille is secure.
- 4. Using the screws provided, screw the grille into the plastic moulding (1) screw on each side) to secure the grille into place (Do not over tighten)
- 5. Remove the tape and the grilles are now complete.

## **Upper Centre Mesh Grille Fitting Instructions**

- 1. Fit masking tape just around the edges of the apertures to protect the paintwork while fitting.
- 2. Carefully guide the grille into the aperture making sure the grille is centralised and the brackets are hooked behind the aperture (fig 1).
- 3. Using a thin screwdriver as shown in fig 2 push clips down making sure they locate behind the aperture & grille is secure.
- 4. Using the screws provided, screw the grille into the plastic moulding to secure the grille into place (one screw either side) (Do not over tighten) (fig 3).
- 5. Remove the tape and the grilles are now complete.