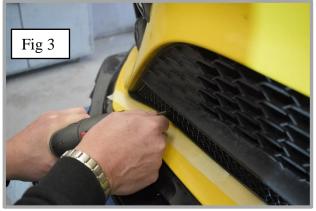

## **Upper Centre Mesh Grille Fitting Instructions**

- 1. Fit masking tape just around the edges of the apertures to protect the paintwork while fitting.
- 2. Carefully guide the grille into the aperture making sure the grille is centralised and the brackets are hooked behind the aperture (fig 1).
- 3. Using a thin screwdriver as shown in fig 2 push clips down making sure they locate behind the aperture & grille is secure.
- 4. Using the screws provided, screw the grille into the plastic moulding to secure the grille into place (one screw either side) (Do not over tighten) (fig 3).
- 5. Remove the tape and the grilles are now complete.