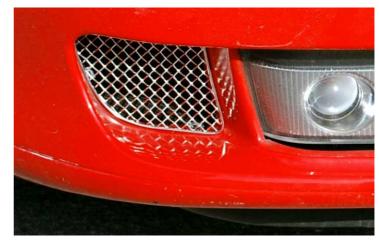

## Mitsubishi GTO Mk 1 Stainless Steel Sports Side Grille Kit

## **Kit Contents: -**

off LH Grille
 off RH Grille
 off Spring Clips

## **Side Grille Fitting Instructions**

- 1. Using Masking Tape protect painted body work around the area where the grille is to be fitted. (Do not put masking tape under the actual grille position)
- 2. Place grille into aperture and mark guide positions for the bracket onto masking tape.
- 3. Remove the grille.
- 4. Fit the spring clips onto the back of the bumper in line with marked positions.
- 5. Refit the Grille pushing the brackets in between the bumper and the spring washer until it clicks into position.
- 6. Remove the masking tape.
- 7. The grilles are complete