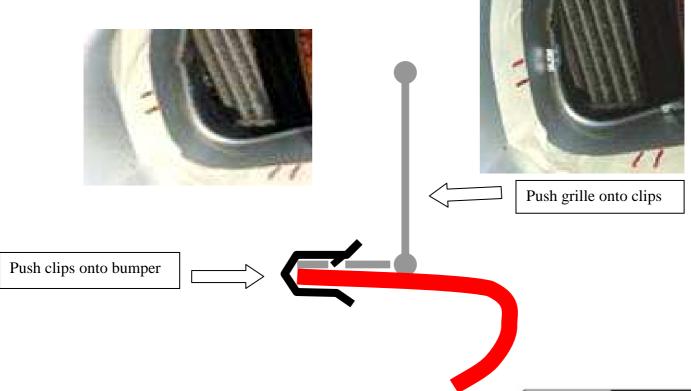

## **Side Grille Fitting Instructions**

- 1. Using Masking Tape protect painted body work around the area where the grille is to be fitted. (Do not put masking tape under the actual grille position)
- 2. Place grille into aperture and mark guide positions for the bracket onto masking tape.
- 3. Remove the grille.
- 4. Fit the spring clips onto the back of the bumper in line with marked positions.
- 5. Refit the Grille pushing the brackets in between the bumper and the spring washer until it clicks into position.
- 6. Remove the masking tape.
- 7. The grilles are complete