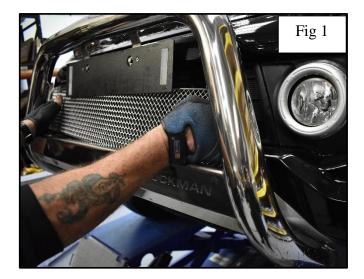

#### **Grille Fitting Instructions**

Fitting Video Links:- https://www.youtube.com/watch?v=arfonoyv51k

- 1. Fit masking tape around the apertures to protect the paintwork while fitting.
- 2. Carefully locate the grille into the aperture making sure the grille is central (fig 1 & 2).
- 3. Insert screws provided through the diamonds on the mesh and screw the grille to secure it into place (fig 3 & 4).
- 4. Your grilles are now complete