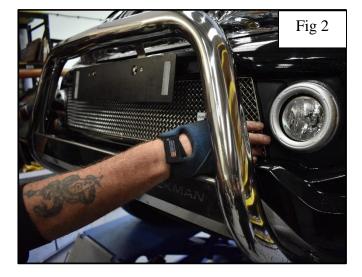

#### **Grille Fitting Instructions**

Fitting Video Links:- https://www.youtube.com/watch?v=arfonoyv51k

- 1. Fit masking tape around the apertures to protect the paintwork while fitting.
- 2. Carefully locate the grille into the aperture making sure the grille is central (fig 1 & 2).
- 3. Insert screws provided through the diamonds on the mesh and screw the grille to secure it into place (fig 3 & 4).
- 4. Your grilles are now complete