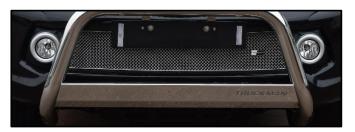

# <u>Mitsubishi L200 MY15</u> <u>Stainless Steel Sports Grille Mesh Lower</u>

#### Kit Contents: -

off Lower Mesh Grille
off <sup>3</sup>/<sub>4</sub>" Screws