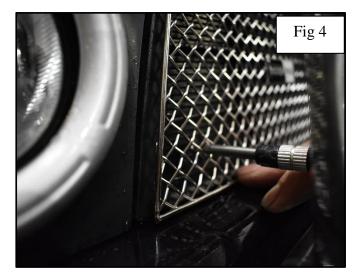

#### **Grille Fitting Instructions**

Fitting Video Links:- https://www.youtube.com/watch?v=arfonoyv51k

- 1. Fit masking tape around the apertures to protect the paintwork while fitting.
- 2. Carefully locate the grille into the aperture making sure the grille is central (fig 1 & 2).
- 3. Insert screws provided through the diamonds on the mesh and screw the grille to secure it into place (fig 3 & 4).
- 4. Your grilles are now complete