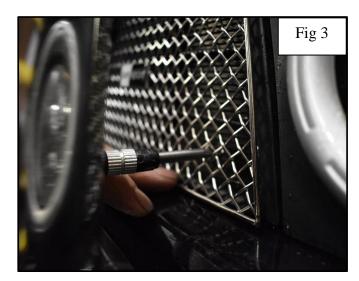

#### **Grille Fitting Instructions**

Fitting Video Links:- https://www.youtube.com/watch?v=arfonoyv51k

- 1. Fit masking tape around the apertures to protect the paintwork while fitting.
- 2. Carefully locate the grille into the aperture making sure the grille is central (fig 1 & 2).
- 3. Insert screws provided through the diamonds on the mesh and screw the grille to secure it into place (fig 3 & 4).
- 4. Your grilles are now complete