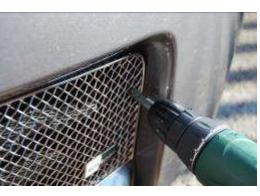

## **Centre Mesh Grille Fitting Instructions**

- 1. Fit masking Tape around the aperture to protect the paint finish while fitting.
- 2. Remove the Plastic rivets from the two side blanking plates. And remove them.
- Locate & unscrew the front vanes from the vehicle using a PH2 screwdriver. The parts have to be unscrewed from the back so it has to be done through the lock aperture.
  (Note the small radiator on the LH side is sharp so wear gloves)
- 4. Unclip then remove all of the vanes.
- 5. Replace the Blanking plates and refit the plastic rivets.
- 6. Place the new grille into position, make sure it is central and screw into place through the mesh and the square washers using the screws provided. (Do not over tighten)