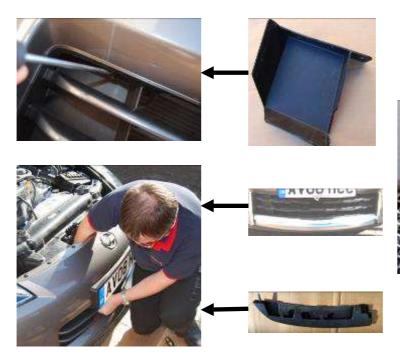

## Part No's. ZNS 18807

## <u>NISSAN 350Z</u> Stainless Steel Sports Grille Kit

## Kit Contents: -

- 1. off Grille
- 4. off Screws  $1\frac{1}{2}$ "
- 1.off Screw  $\frac{3}{4}''$

## **Centre Mesh Grille Fitting Instructions**

- 1. Fit masking Tape around the aperture to protect the paint finish while fitting.
- 2. Remove the Plastic rivets from the two side blanking plates. And remove them.
- Locate & unscrew the front vanes from the vehicle using a PH2 screwdriver. The parts have to be unscrewed from the back so it has to be done through the lock aperture.
  (Note the small radiator on the LH side is sharp so wear gloves)
- 4. Unclip then remove all of the vanes.
- 5. Replace the Blanking plates and refit the plastic rivets.
- 6. Place the new grille into position, make sure it is central and screw into place through the mesh and the square washers using the screws provided. (Do not over tighten)