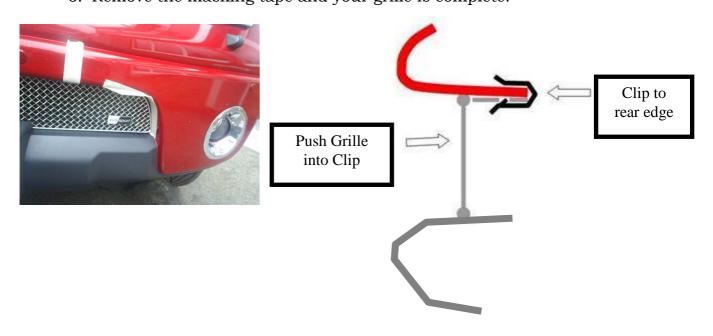

## **Centre Mesh Grille Fitting Instructions**

- 1. Fit masking to protect paint approximately 5mm forward of the final grille position. If you put it too far in you can move it after the upper clips are fitted.
- 2. Fit the grille into position, then mark the upper bracket positions onto the masking tape, and then remove the grille.
- 3. Place the spring clips into position on the back edge of the aperture to correspond with the position marked for the upper brackets. Make sure they are fully pushed onto the plastic.
- 4. Fit the grille into position and push the upper brackets in between the spring clips and the plastic bumper so that the spring clips grip the brackets.
- 5. Screw the lower half of the grille to the bumper through the mesh and the U shaped washers. (Do not over tighten the screws as this will tear the plastic, Just tighten them up until the grille is held in position)
- 6. Remove the masking tape and your grille is complete.