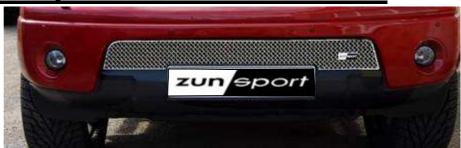

## NISSAN NAVARA Stainless Steel Sports Lower Grille Kit

## **Kit Contents: -**

1. off Grille

4. off Spring Clips

2. off Screws 1½"



## **Centre Mesh Grille Fitting Instructions**

- 1. Fit masking to protect paint approximately 5mm forward of the final grille position. If you put it too far in you can move it after the upper clips are fitted.
- 2. Fit the grille into position, then mark the upper bracket positions onto the masking tape, and then remove the grille.
- 3. Place the spring clips into position on the back edge of the aperture to correspond with the position marked for the upper brackets. Make sure they are fully pushed onto the plastic.
- 4. Fit the grille into position and push the upper brackets in between the spring clips and the plastic bumper so that the spring clips grip the brackets.
- 5. Screw the lower half of the grille to the bumper through the mesh and the U shaped washers. (Do not over tighte