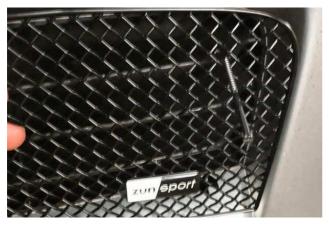

## **Centre Mesh Grille Fitting Instructions**

- 1. Fit masking tape around the aperture to protect the paint finish whilst fitting.
- 2. Place the grille into position making sure that it is central and secure into place through the 6 brackets.
- 3. <u>NB</u> THE LONGER SCREWS, 4 OFF, TO BE USED AT ENDS. (Do not overtighten)
- 4. Remove the masking tape and your grille is assembled.