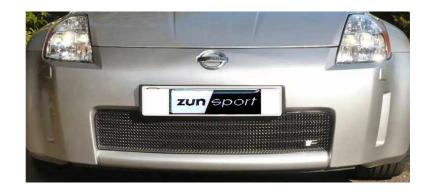

## NISSAN 350Z (MY 2002 – 2005) Stainless Steel Sports Grille Kit

Part No. ZNS23203 WITH TOWING EYE Part No. ZNS23103 WITHOUT TOWING EYE