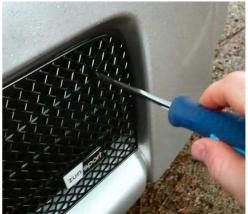

## **Centre Mesh Grille Fitting Instructions**

- 1. Fit masking tape around the aperture to protect the paint finish whilst fitting.
- 2. Place the grille into position making sure that it is central and secure into place through the 6 brackets.
- 3. <u>NB</u> THE LONGER SCREWS, 4 OFF, TO BE USED AT ENDS. (Do not overtighten)
- 4. Remove the masking tape and your grille is assembled.