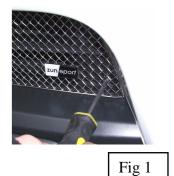

## Lower Mesh Grille Fitting Instructions

- 1. It is advised that masking tape is used to protect the original surfaces prior to assembly, position the tape to allow for easy removal after the grille has been fitted.
- 2. Position the grille centrally in the aperture and secure through the 4 brackets into the original plastic grille with the screws provided, (Fig 1), do not overtighten.
- 3. Remove the masking tape and assembly is complete.