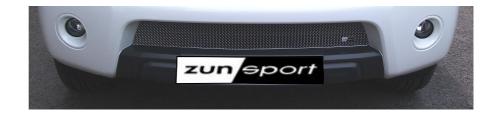

Part No. ZNS25410

## NISSAN NAVARA MY 2010 Stainless Steel Sports Lower Grille

## **Kit Contents:**

1 off Grille 4 off Screws 1<sup>1</sup>/<sub>2</sub>"

## **Tools Required:**

Masking Tape Phillips Screwdriver



## Lower Mesh Grille Fitting Instructions

- 1. It is advised that masking tape is used to protect the original surfaces prior to assembly, position the tape to allow for easy removal after the grille has been fitted.
- 2. Position the grille centrally in the aperture and secure through the 4 brackets into the original plastic grille with the screws provided, (Fig 1), do not overtighten.
- 3. Remove the masking tape and assembly is complete.



THANK YOU FOR CHOOSING A ZUNSPORT PRODUCT.