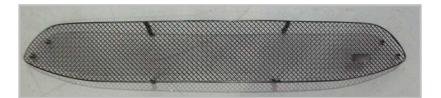

## Part No's. ZNS52013

## Nissan Qashqai MY14 (Without Parking Sensors) Stainless Steel Lower Sports Grille

## Kit Contents: -

- 1. off Centre Grille
- 4. off No6  $2\frac{1}{4}$ " Screws