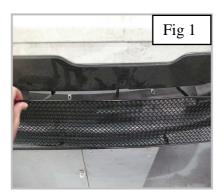

## Lower Mesh Grille Fitting Instructions

- 1. Fit masking tape around the apertures to protect the paintwork while fitting.
- 2. Offer the grille to aperture and gently push the grille into position making sure brackets locate behind the aperture (fig 1).
- 3. Using a thin screwdriver through the mesh lever all the brackets so they are tightly into position (fig 2).
- 4. Fasten the grille to the existing aperture using the screws provided making sure the grille is tightly fixed into position (fig 3) (Do not over tighten screws).
- 5. Remove the tape and the grilles are now complete.