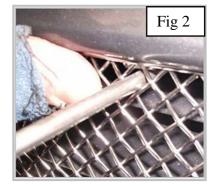

## Lower Mesh Grille Fitting Instructions

- 1. Fit masking tape around the apertures to protect the paintwork while fitting.
- 2. Offer the grille to aperture and gently push the grille into position making sure brackets locate behind the aperture (fig 1).
- 3. Using a thin screwdriver through the mesh lever all the brackets so they are tightly into position (fig 2).
- 4. Fasten the grille to the existing aperture using the screws provided making sure the grille is tightly fixed into position (fig 3) (Do not over tighten screws).
- 5. Remove the tape and the grilles are now complete.