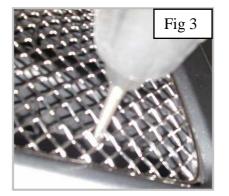

## Lower Mesh Grille Fitting Instructions

- 1. Fit masking tape around the apertures to protect the paintwork while fitting.
- 2. Offer the grille to aperture and gently push the grille into position making sure brackets locate behind the aperture (fig 1).
- 3. Using a thin screwdriver through the mesh lever all the brackets so they are tightly into position (fig 2).
- 4. Fasten the grille to the existing aperture using the screws provided making sure the grille is tightly fixed into position (fig 3) (Do not over tighten screws).
- 5. Remove the tape and the grilles are now complete.