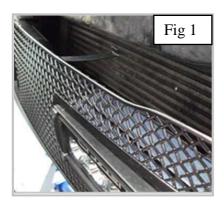

## Lower Mesh Grille Fitting Instructions

- 1. Fit masking tape around the apertures to protect the paintwork while fitting.
- 2. Offer the grille to aperture and gently push the grille into position making sure brackets locate behind the aperture (fig 1).
- 3. Using a thin screwdriver through the mesh lever all the brackets so they are tightly into position (fig 2).
- 4. Fasten the grille to the existing aperture using the screws provided making sure the grille is tightly fixed into position (fig 3) (Do not over tighten screws).
- 5. Remove the tape and the grilles are now complete.