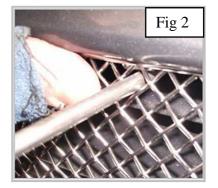

## Lower Mesh Grille Fitting Instructions

- 1. Fit masking tape around the apertures to protect the paintwork while fitting.
- 2. Offer the grille to aperture and gently push the grille into position making sure brackets locate behind the aperture (fig 1).
- 3. Using a thin screwdriver through the mesh lever all the brackets so they are tightly into position (fig 2).
- 4. Fasten the grille to the existing aperture using the screws provided making sure the grille is tightly fixed into position (fig 3) (Do not over tighten screws).
- 5. Remove the tape and the grilles are now complete.