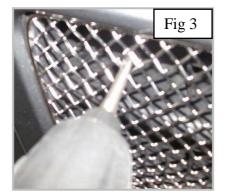

## Lower Mesh Grille Fitting Instructions

- 1. Fit masking tape around the apertures to protect the paintwork while fitting.
- 2. Offer the grille to aperture and gently push the grille into position making sure brackets locate behind the aperture (fig 1).
- 3. Using a thin screwdriver through the mesh lever all the brackets so they are tightly into position (fig 2).
- 4. Fasten the grille to the existing aperture using the screws provided making sure the grille is tightly fixed into position (fig 3) (Do not over tighten screws).
- 5. Remove the tape and the grilles are now complete.