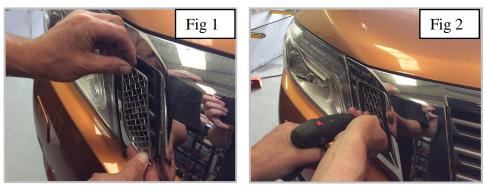

Side Mesh Grille Fitting Instructions LH & RH

1. Locate the grille into the aperture and then fit the <sup>3</sup>/<sub>4</sub>" screw through the upper bracket into the original plastic, Fig 1 & 2, do not tighten.