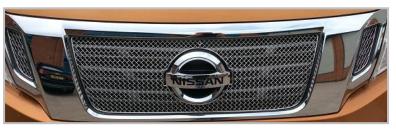

## NISSAN NAVARA NP300 **Stainless Steel Sports Upper Grille Kit**

## **Kit Contents:**

- Centre Grille 1 off
- 1 off LH Side Grille
- 1 off RH Side Grille
- 3 off <sup>3</sup>/<sub>4</sub>" Screws