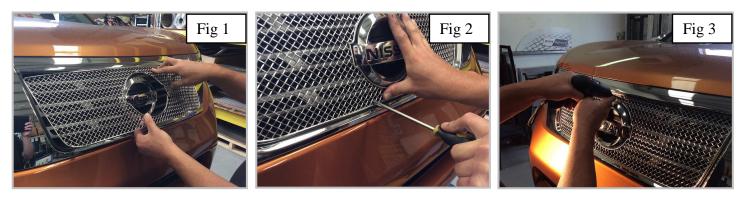

## **Centre Mesh Grille Fitting Instructions**

- 1. It is advised that masking tape is used to protect the original surfaces prior to assembly, position the tape to allow for easy removal after the grille has been fitted.
- 2. Locate the grille over the badge plate and ensure even spacing around badge and aperture and also making sure the clips have engaged behind the existing aperture, Fig 1.
- 3. Ensure that all of the clips have engaged, if required use a long screwdriver whilst putting a little pressure on the front face of the grille, Fig 2.
- 4. Fit the <sup>3</sup>/<sub>4</sub>" screw through the upper bracket into the original plastic (above Nissan badge), Fig 3, do not tighten.