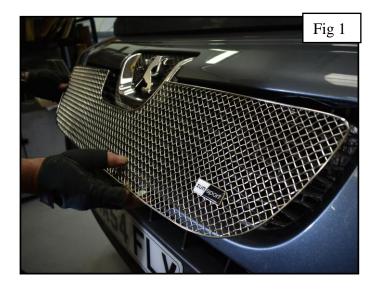

## **Upper Mesh Grille Fitting Instructions**

YouTube Video - https://www.youtube.com/watch?v=BgXxRjGQaEg

- 1. Fit masking tape around the apertures to protect the paintwork while fitting.
- 2. Offer the grille into the aperture ensuring the upper clips engage first as shown in fig 1.
- 3. Push grille into the aperture ensuring clips are locating into correct position.
- 4. Using a long screw driver push the clips down ensuring they locate behind the aperture. (fig 2)
- 5. Remove the tape and the grilles are now complete.