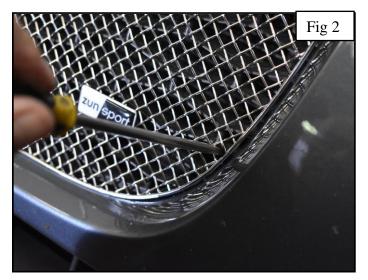

## **Upper Mesh Grille Fitting Instructions**

YouTube Video - https://www.youtube.com/watch?v=BgXxRjGQaEg

- 1. Fit masking tape around the apertures to protect the paintwork while fitting.
- 2. Offer the grille into the aperture ensuring the upper clips engage first as shown in fig 1.
- 3. Push grille into the aperture ensuring clips are locating into correct position.
- 4. Using a long screw driver push the clips down ensuring they locate behind the aperture. (fig 2)
- 5. Remove the tape and the grilles are now complete.