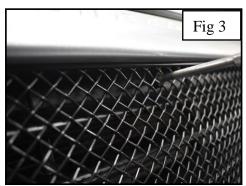

## Upper Mesh Grille Fitting Instructions

YouTube Video - https://www.youtube.com/watch?v=4UtxaW6-108

- 1. Fit masking tape around the apertures to protect the paintwork while fitting.
- 2. Offer the grille into the aperture ensuring the upper clips engage first as shown in fig 1.
- 3. Push grille into the aperture ensuring clips are locating into correct position.
- 4. Using a long screw driver push the clips down ensuring they locate behind the aperture. (fig 2)
- 5. Screw the grille into the aperture using the screws provided (Fig 3).
- 6. Remove the tape and the grilles are now complete.