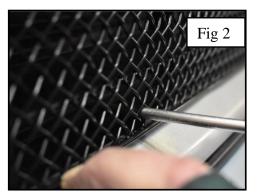

## Upper Mesh Grille Fitting Instructions

YouTube Video - https://www.youtube.com/watch?v=4UtxaW6-108

- 1. Fit masking tape around the apertures to protect the paintwork while fitting.
- 2. Offer the grille into the aperture ensuring the upper clips engage first as shown in fig 1.
- 3. Push grille into the aperture ensuring clips are locating into correct position.
- 4. Using a long screw driver push the clips down ensuring they locate behind the aperture. (fig 2)
- 5. Screw the grille into the aperture using the screws provided (Fig 3).
- 6. Remove the tape and the grilles are now complete.