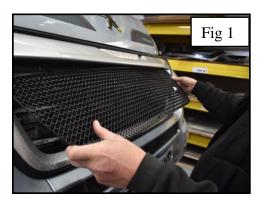

## Upper Mesh Grille Fitting Instructions

YouTube Video - https://www.youtube.com/watch?v=4UtxaW6-108

- 1. Fit masking tape around the apertures to protect the paintwork while fitting.
- 2. Offer the grille into the aperture ensuring the upper clips engage first as shown in fig 1.
- 3. Push grille into the aperture ensuring clips are locating into correct position.
- 4. Using a long screw driver push the clips down ensuring they locate behind the aperture. (fig 2)
- 5. Screw the grille into the aperture using the screws provided (Fig 3).
- 6. Remove the tape and the grilles are now complete.