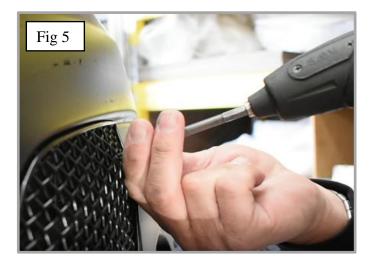

#### **Outer Mesh Grille Fitting Instructions**

- 1. Fit masking tape just around the edges of the apertures to protect the paintwork while fitting.
- 2. **STARTING WITH THE O/S GRILLE**: Carefully guide the grille into the aperture making sure it is centralized in the aperture, ensure grille is not pushed in too far (fig 1) and the brackets have clipped behind the aperture (fig 2).
- 3. You can use a long thin screwdriver to make sure they are clipped in position (fig 3).
- 4. Position the other side grille into the aperture, making sure it is central (fig 4).
- 5. Using the screws provided, secure the grille at the top and bottom (fig 5 & 6)
- 6. Remove the tape and the grilles are now complete.