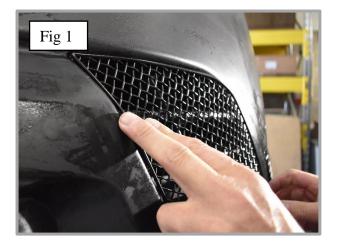

#### **Outer Mesh Grille Fitting Instructions**

- 1. Fit masking tape just around the edges of the apertures to protect the paintwork while fitting.
- 2. **STARTING WITH THE O/S GRILLE**: Carefully guide the grille into the aperture making sure it is centralized in the aperture, ensure grille is not pushed in too far (fig 1) and the brackets have clipped behind the aperture (fig 2).
- 3. You can use a long thin screwdriver to make sure they are clipped in position (fig 3).
- 4. Position the other side grille into the aperture, making sure it is central (fig 4).
- 5. Using the screws provided, secure the grille at the top and bottom (fig 5 & 6)
- 6. Remove the tape and the grilles are now complete.