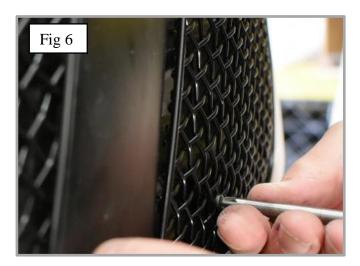

#### **Outer Mesh Grille Fitting Instructions**

- 1. Fit masking tape just around the edges of the apertures to protect the paintwork while fitting.
- 2. **STARTING WITH THE O/S GRILLE**: Carefully guide the grille into the aperture making sure it is centralized in the aperture, ensure grille is not pushed in too far (fig 1) and the brackets have clipped behind the aperture (fig 2).
- 3. You can use a long thin screwdriver to make sure they are clipped in position (fig 3).
- 4. Position the other side grille into the aperture, making sure it is central (fig 4).
- 5. Using the screws provided, secure the grille at the top and bottom (fig 5 & 6)
- 6. Remove the tape and the grilles are now complete.