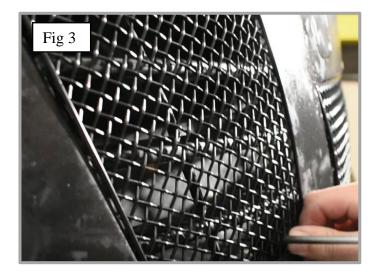

#### **Outer Mesh Grille Fitting Instructions**

- 1. Fit masking tape just around the edges of the apertures to protect the paintwork while fitting.
- 2. **STARTING WITH THE O/S GRILLE**: Carefully guide the grille into the aperture making sure it is centralized in the aperture, ensure grille is not pushed in too far (fig 1) and the brackets have clipped behind the aperture (fig 2).
- 3. You can use a long thin screwdriver to make sure they are clipped in position (fig 3).
- 4. Position the other side grille into the aperture, making sure it is central (fig 4).
- 5. Using the screws provided, secure the grille at the top and bottom (fig 5 & 6)
- 6. Remove the tape and the grilles are now complete.