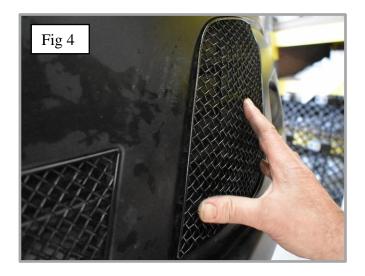

#### **Outer Mesh Grille Fitting Instructions**

- 1. Fit masking tape just around the edges of the apertures to protect the paintwork while fitting.
- 2. **STARTING WITH THE O/S GRILLE**: Carefully guide the grille into the aperture making sure it is centralized in the aperture, ensure grille is not pushed in too far (fig 1) and the brackets have clipped behind the aperture (fig 2).
- 3. You can use a long thin screwdriver to make sure they are clipped in position (fig 3).
- 4. Position the other side grille into the aperture, making sure it is central (fig 4).
- 5. Using the screws provided, secure the grille at the top and bottom (fig 5 & 6)
- 6. Remove the tape and the grilles are now complete.