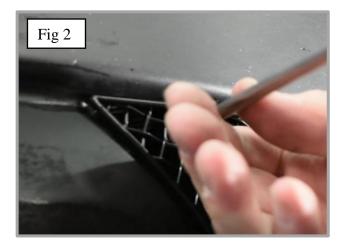

#### **Outer Mesh Grille Fitting Instructions**

- 1. Fit masking tape just around the edges of the apertures to protect the paintwork while fitting.
- 2. **STARTING WITH THE O/S GRILLE**: Carefully guide the grille into the aperture making sure it is centralized in the aperture, ensure grille is not pushed in too far (fig 1) and the brackets have clipped behind the aperture (fig 2).
- 3. You can use a long thin screwdriver to make sure they are clipped in position (fig 3).
- 4. Position the other side grille into the aperture, making sure it is central (fig 4).
- 5. Using the screws provided, secure the grille at the top and bottom (fig 5 & 6)
- 6. Remove the tape and the grilles are now complete.