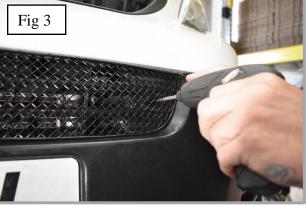

#### **Upper Mesh Grille Fitting Instructions**

- 1. Fit masking tape just around the edges of the apertures to protect the paintwork while fitting.
- 2. Carefully guide the grille into the aperture (start from the right-hand side) making sure the is centralized in the aperture (fig 1).
- 3. Ensure all brackets have clipped behind the aperture). (You can use a long thin screwdriver to make sure they are clipped in position (fig 2).
- 4. Using the screws provided, secure the grille on each side (DO NOT OVERTIGHTEN) (fig 3).
- 5. Remove the tape and the grilles are now complete.