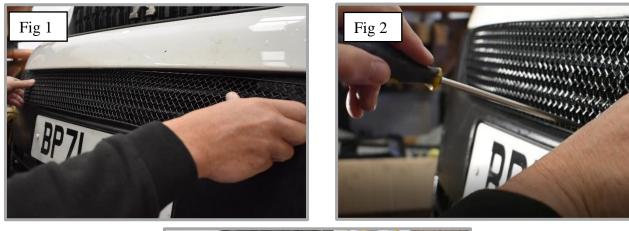

#### **Upper Mesh Grille Fitting Instructions**

- 1. Fit masking tape just around the edges of the apertures to protect the paintwork while fitting.
- 2. Carefully guide the grille into the aperture (start from the right-hand side) making sure the is centralized in the aperture (fig 1).
- 3. Ensure all brackets have clipped behind the aperture). (You can use a long thin screwdriver to make sure they are clipped in position (fig 2).
- 4. Using the screws provided, secure the grille on each side (DO NOT OVERTIGHTEN) (fig 3).
- 5. Remove the tape and the grilles are now complete.