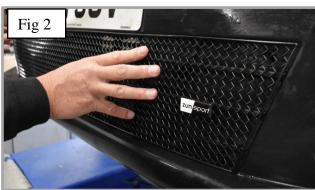

## **Lower Mesh Grille Fitting Instructions**

- 1. Fit masking tape just around the edges of the apertures to protect the paintwork while fitting.
- 2. Starting with the left-hand side of the grille. Carefully guide the grille into the aperture making sure it is centralized in the aperture (fig 1 & 2) and the brackets have clipped behind the aperture.
- 3. You can use a long thin screwdriver to make sure the brackets are clipped in position on the left-hand side of the grille (fig 2)
- 4. For the right-hand side of the grille, fix the grille into the aperture using the screws provided, at the upper and lower side of the grille).
- 5. Remove the tape and the grilles are now complete.