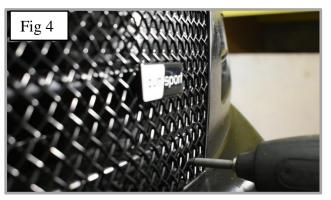

## **Lower Mesh Grille Fitting Instructions**

- 1. Fit masking tape just around the edges of the apertures to protect the paintwork while fitting.
- 2. Starting with the left-hand side of the grille. Carefully guide the grille into the aperture making sure it is centralized in the aperture (fig 1 & 2) and the brackets have clipped behind the aperture.
- 3. You can use a long thin screwdriver to make sure the brackets are clipped in position on the left-hand side of the grille (fig 2)
- 4. For the right-hand side of the grille, fix the grille into the aperture using the screws provided, at the upper and lower side of the grille).
- 5. Remove the tape and the grilles are now complete.