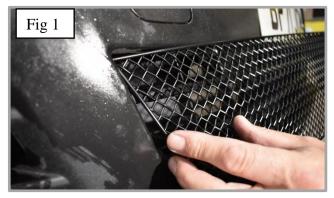

## **Lower Mesh Grille Fitting Instructions**

- 1. Fit masking tape just around the edges of the apertures to protect the paintwork while fitting.
- 2. Starting with the left-hand side of the grille. Carefully guide the grille into the aperture making sure it is centralized in the aperture (fig 1 & 2) and the brackets have clipped behind the aperture.
- 3. You can use a long thin screwdriver to make sure the brackets are clipped in position on the left-hand side of the grille (fig 2)
- 4. For the right-hand side of the grille, fix the grille into the aperture using the screws provided, at the upper and lower side of the grille).
- 5. Remove the tape and the grilles are now complete.