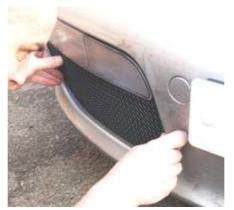

## **Side Mesh Grille Fitting Instructions**

- 1. Clean out the debris from the inside of the air intake.
- 2. Fit masking tape around the apertures to protect the paintwork while fitting.
- 3. Offer the LH/RH mesh grilles to the aperture
- 4. Hook the outer bracket inside the aperture.
- 5. Push the grilles into position and hook the other brackets into the aperture
- 6. Check all of the brackets have engaged fully. (If any of the brackets are not clipped behind the plastic push them down with a long screwdriver while putting a little pressure on the front face of the grille)
- 7. Remove the tape and the grilles are now complete.