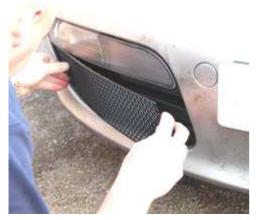

## **Side Mesh Grille Fitting Instructions**

- 1. Clean out the debris from the inside of the air intake.
- 2. Fit masking tape around the apertures to protect the paintwork while fitting.
- 3. Offer the LH/RH mesh grilles to the aperture
- 4. Hook the outer bracket inside the aperture.
- 5. Push the grilles into position and hook the other brackets into the aperture
- 6. Check all of the brackets have engaged fully. (If any of the brackets are not clipped behind the plastic push them down with a long screwdriver while putting a little pressure on the front face of the grille)
- 7. Remove the tape and the grilles are now complete.