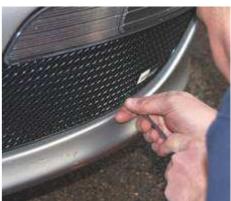

## **Side Mesh Grille Fitting Instructions**

- 1. Clean out the debris from the inside of the air intake.
- 2. Fit masking tape around the apertures to protect the paintwork while fitting.
- 3. Offer the LH/RH mesh grilles to the aperture
- 4. Hook the outer bracket inside the aperture.
- 5. Push the grilles into position and hook the other brackets into the aperture
- 6. Check all of the brackets have engaged fully. (If any of the brackets are not clipped behind the plastic push them down with a long screwdriver while putting a little pressure on the front face of the grille)
- 7. Remove the tape and the grilles are now complete.