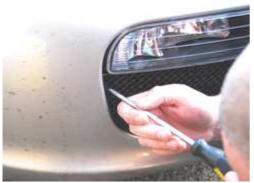

## **Side Mesh Grille Fitting Instructions**

- 1. Clean out the debris from the inside of the air intake.
- 2. Fit masking tape around the apertures to protect the paintwork while fitting.
- 3. Offer the LH/RH mesh grilles to the aperture
- 4. Hook the outer bracket inside the aperture.
- 5. Push the grilles into position and hook the other brackets into the aperture
- 6. Check all of the brackets have engaged fully. (If any of the brackets are not clipped behind the plastic push them down with a long screwdriver while putting a little pressure on the front face of the grille)
- 7. Remove the tape and the grilles are now complete.