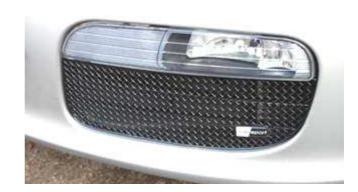

## Porsche Boxster 987 Stainless Steel Sports Grille Kit

## **Kit Contents: -**

off LH Side Grille
 off RH Side Grille