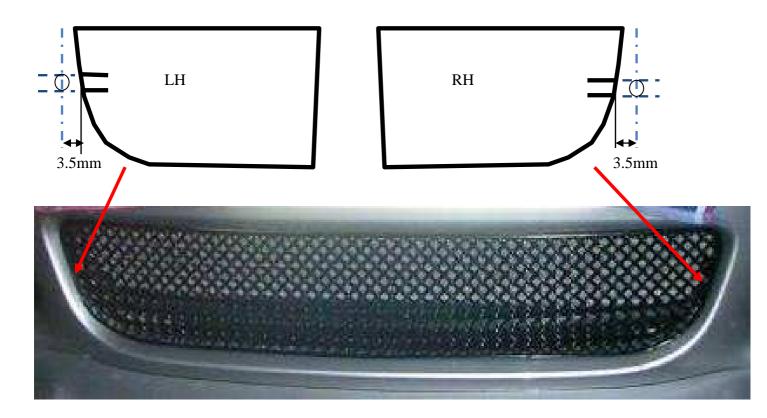

## **Centre Mesh Grille Fitting Instructions**

- 1. Fit masking tape around the apertures to protect the paintwork while fitting.
- 2. Using Templates mark out the side fixing pin position. Keep the template at the top edge of the black insert. The two marks are the outside limits of the hole. (See Sketch #1.)
- 3. To get the distance of the hole from the black moulding measure 3.5mm out from the black insert this is the centre of the hole.(See Sketch #1.)
- 4. Drill 3mm holes as marked.
- 5. Clean debris.
- 6. Place the LH fixing pin into the hole; flex the grille so that the RH fixing pin locates into its hole.
- 7. Remove the tape and the grilles are now complete.