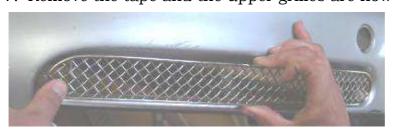

## **Side Mesh Grille Fitting Instructions**

- 1. Clean out the debris from the inside of the air intake.
- 2. Fit masking tape around the apertures to protect the paintwork while fitting.
- 3. Offer the Upper LH/RH mesh grilles to the aperture
- 4. Hook the Inner bracket inside the aperture.
- 5. Flexing the grille in the centre Hook the other brackets inside the aperture.
- 6. Check all of the brackets have engaged fully, push them down with a long screwdriver while putting a little pressure on the front face of the grille
- 7. Remove the tape and the upper grilles are now complete.