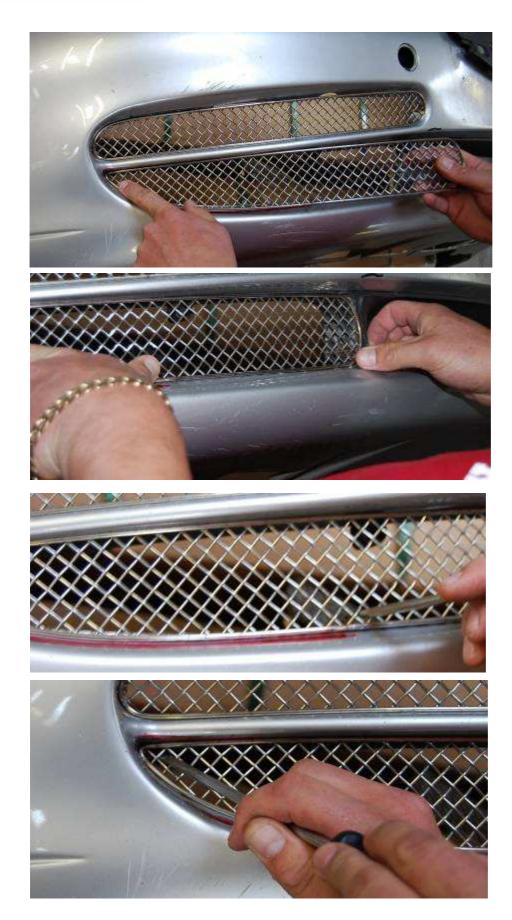

- 8. Offer the Upper LH/RH mesh grilles to the aperture
- 9. Hook the Outer bracket inside the aperture
- 10. Flexing the grille in the centre Hook the other brackets inside the aperture.
- 11. Check all of the brackets have engaged fully, push them down with a long screwdriver while putting a little pressure on the front face of the grille
- 12. Remove the tape and the upper grilles are now complete.