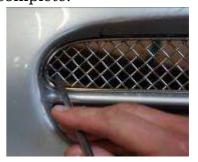

## **Side Mesh Grille Fitting Instructions**

- 1. Clean out the debris from the inside of the air intake.
- 2. Fit masking tape around the apertures to protect the paintwork while fitting.
- 3. Offer the Upper LH/RH mesh grilles to the aperture
- 4. Hook the Inner bracket inside the aperture.
- 5. Flexing the grille in the centre Hook the other brackets inside the aperture.
- 6. Check all of the brackets have engaged fully, push them down with a long screwdriver while putting a little pressure on the front face of the grille
- 7. Remove the tape and the upper grilles are now complete.

- 8. Offer the Upper LH/RH mesh grilles to the aperture
- 9. Hook the Outer bracket inside the aperture
- 10. Flexing the grille in the centre Hook the other brackets inside the aperture.
- 11. Check all of the brackets have engaged fully, push them down with a long screwdriver while putting a little pressure on the front face of the grille
- 12. Remove the tape and the upper grilles are now complete.