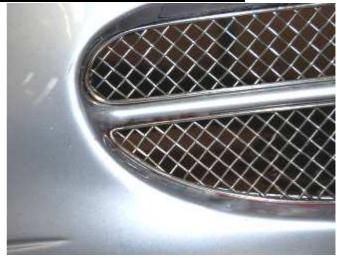

## Porsche 996 Stainless Steel Sports Grille Kit

## **Side Mesh Grille Fitting Instructions**

- 1. Clean out the debris from the inside of the air intake.
- 2. Fit masking tape around the apertures to protect the paintwork while fitting.
- 3. Offer the Upper LH/RH mesh grilles to the aperture
- 4. Hook the Inner bracket inside the aperture.
- 5. Flexing the grille in the centre Hook the other brackets inside the aperture.
- 6. Check all of the brackets have engaged fully, push them down with a long screwdriver while putting a little pressure on the front face of the grille
- 7. Remove the tape and the upper grilles are now complete.