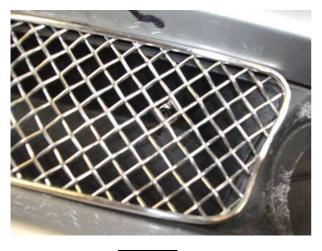

## **Centre Mesh Grille Fitting Instructions**

- 1. Fit masking tape around the apertures to protect the paintwork while fitting.
- 2. Locate Grille Level with aperture as shown in Fig 1.
- 3. Insert screw into RH side diamond through mesh and tighten down as shown in fig 2 then repeat for opposite end diamond (do not over tighten).
- 4. Remove the tape and the grilles are now complete.