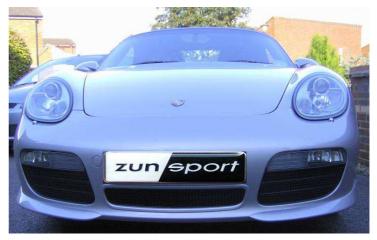

## **Centre Mesh Grille Fitting Instructions**

- 1. Fit masking tape around the apertures to protect the paintwork while fitting.
- 2. Locate Grille Level with aperture as shown in Fig 1.
- 3. Insert screw into RH side diamond through mesh and tighten down as shown in fig 2 then repeat for opposite end diamond (do not over tighten).
- 4. Remove the tape and the grilles are now complete.

Fig 1

THANK YOU FOR CHOOSING A ZUNSPORT PRODUCT.