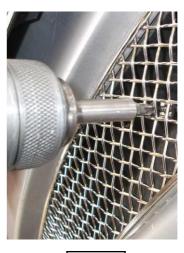

## **Centre Mesh Grille Fitting Instructions**

- 1. Fit masking tape around the apertures to protect the paintwork while fitting.
- 2. Locate Grille Level with aperture as shown in Fig 1.
- 3. Insert screw into RH side diamond through mesh and tighten down as shown in fig 2 then repeat for opposite end diamond (do not over tighten).
- 4. Remove the tape and the grilles are now complete.