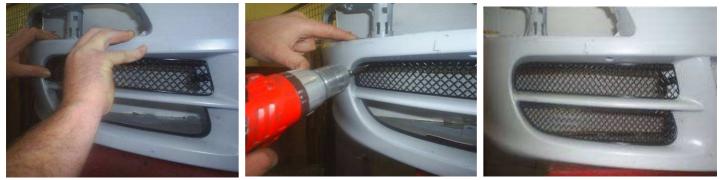

#### **Lower Side Mesh Grille Fitting Instructions**

- 1. Drill a 3mm Dia hole into the top corner of the aperture as picture, 5mm from face of insert.
- 2. Fit the grille location pin into the drilled hole.
- 3. Clip the other end in place making sure clip is in position with a screwdriver as shown.
- 4. The grilles are now complete