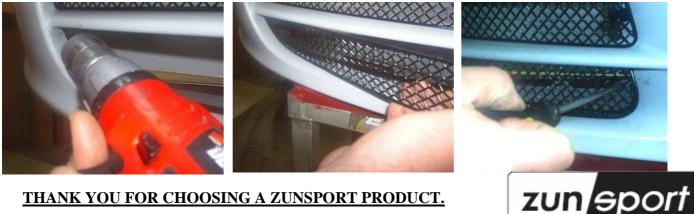

#### **Lower Side Mesh Grille Fitting Instructions**

- 1. Drill a 3mm Dia hole into the top corner of the aperture as picture, 5mm from face of insert.
- 2. Fit the grille location pin into the drilled hole.
- 3. Clip the other end in place making sure clip is in position with a screwdriver as shown.
- 4. The grilles are now complete

THANK YOU FOR CHOOSING A ZUNSPORT PRODUCT.