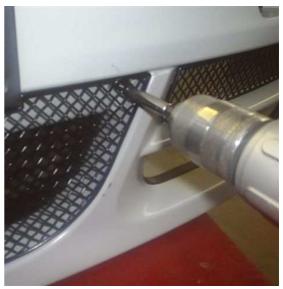

## **Centre Mesh Grille Fitting Instructions**

- 1. Place the Grille against the aperture and then apply masking tape in the area where the location pins are (see fig1).
- 2. Mark the pin position onto the masking tape as a line running straight back into the aperture, and then measure 34mm from the bumper insert forwards. Where the measurements hits the marked lines drill two 3mm holes.
- 3. Remove the tape.
- 4. Place the grille location pins into the holes and locate the mesh into the aperture. If you need to adjust the hole position only do so from side to side and not from front to back.
- 5. Holding the grill in position screw into position through the 3 location washers using the screws provided. Do not over tighten.
- 6. The grille is now complete.