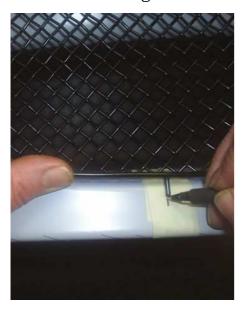

## **Centre Mesh Grille Fitting Instructions**

- 1. Place the Grille against the aperture and then apply masking tape in the area where the location pins are (see fig1).
- 2. Mark the pin position onto the masking tape as a line running straight back into the aperture, and then measure 34mm from the bumper insert forwards. Where the measurements hits the marked lines drill two 3mm holes.
- 3. Remove the tape.
- 4. Place the grille location pins into the holes and locate the mesh into the aperture. If you need to adjust the hole position only do so from side to side and not from front to back.
- 5. Holding the grill in position screw into position through the 3 location washers using the screws provided. Do not over tighten.
- 6. The grille is now complete.