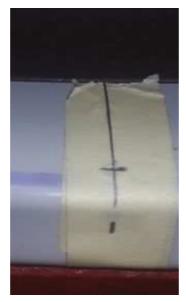

## **Centre Mesh Grille Fitting Instructions**

- 1. Place the Grille against the aperture and then apply masking tape in the area where the location pins are (see fig1).
- 2. Mark the pin position onto the masking tape as a line running straight back into the aperture, and then measure 34mm from the bumper insert forwards. Where the measurements hits the marked lines drill two 3mm holes.
- 3. Remove the tape.
- 4. Place the grille location pins into the holes and locate the mesh into the aperture. If you need to adjust the hole position only do so from side to side and not from front to back.
- 5. Holding the grill in position screw into position through the 3 location washers using the screws provided. Do not over tighten.
- 6. The grille is now complete.