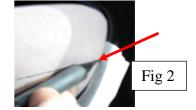

### **Centre Mesh Grille Fitting Instructions**

- 1. Position a strip of masking tape at each end of the aperture as shown, Fig 1, with the inside edge of the tape up against the front of the original plastic.
- 2. Carefully cut out the template provided and locate it in the original cavity and up against the plastic, mark the tape with a dot where it coincides with the point on the template at both ends, Fig 2.
- Before drilling the hole ensure that its centre is 3.5 mm Inside the edge of the bumper Using a 3 mm drill bit drill a hole at each end, Fig 3.
- 4. Locate the LH wire pin into the drilled hole, Fig 4.
- 5. Carefully flex the grille so that the RH wire pin locates in the other drilled hole, Fig 5. Remove the masking tape. Assembly is now complete.