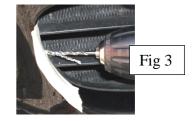

### **Centre Mesh Grille Fitting Instructions**

- 1. Position a strip of masking tape at each end of the aperture as shown, Fig 1, with the inside edge of the tape up against the front of the original plastic.
- 2. Carefully cut out the template provided and locate it in the original cavity and up against the plastic, mark the tape with a dot where it coincides with the point on the template at both ends, Fig 2.
- Before drilling the hole ensure that its centre is 3.5 mm Inside the edge of the bumper Using a 3 mm drill bit drill a hole at each end, Fig 3.
- 4. Locate the LH wire pin into the drilled hole, Fig 4.
- 5. Carefully flex the grille so that the RH wire pin locates in the other drilled hole, Fig 5. Remove the masking tape. Assembly is now complete.