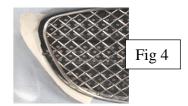

### **Centre Mesh Grille Fitting Instructions**

- 1. Position a strip of masking tape at each end of the aperture as shown, Fig 1, with the inside edge of the tape up against the front of the original plastic.
- 2. Carefully cut out the template provided and locate it in the original cavity and up against the plastic, mark the tape with a dot where it coincides with the point on the template at both ends, Fig 2.
- Before drilling the hole ensure that its centre is 3.5 mm Inside the edge of the bumper Using a 3 mm drill bit drill a hole at each end, Fig 3.
- 4. Locate the LH wire pin into the drilled hole, Fig 4.
- 5. Carefully flex the grille so that the RH wire pin locates in the other drilled hole, Fig 5. Remove the masking tape. Assembly is now complete.