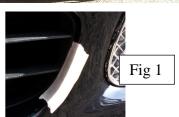

### **Centre Mesh Grille Fitting Instructions**

- 1. Position a strip of masking tape at each end of the aperture as shown, Fig 1, with the inside edge of the tape up against the front of the original plastic.
- 2. Carefully cut out the template provided and locate it in the original cavity and up against the plastic, mark the tape with a dot where it coincides with the point on the template at both ends, Fig 2.
- Before drilling the hole ensure that its centre is 3.5 mm Inside the edge of the bumper Using a 3 mm drill bit drill a hole at each end, Fig 3.
- 4. Locate the LH wire pin into the drilled hole, Fig 4.
- 5. Carefully flex the grille so that the RH wire pin locates in the other drilled hole, Fig 5. Remove the masking tape. Assembly is now complete.