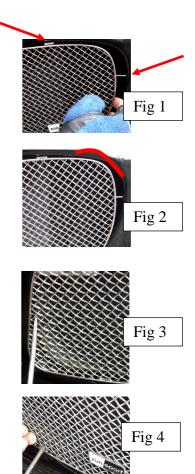

## **Side Mesh Grille Fitting Instructions**

- 1. Remove the original RH side plastic insert from the bumper.
- 2. It is recommended that masking tape is used in the aperture to protect any contacting surfaces.
- 3. Locate the wire pin and the top bracket into the original slots in the bumper aperture, Fig 1.
- 4. When fitting ensure that the frame of the grille is to the front of the aperture in the corner where indicated, Fig 2.
- 5. Push the grille into the cavity until the 2 clips fit into place, if required use a flat screwdriver to ensure that both clips are secured into the bumper aperture, Figs 3 and 4.
- 6. Repeat the above for the other hand grille.
- 7. Remove the masking tape, your assembly is now complete.