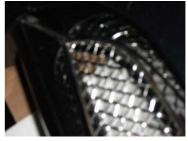

### **Rear Mesh Inner** Grille Fitting Instructions

Fig 5

Masking tape on bumper then Position grille level with aperture And apply slight pressure to leave A mark on the masking tape fig 5.

Drill 3mm hole as shown fig 7. then insert locating bar as previously Done in fig 2.

YOUR GRILLE IS NOW COMPLETE.

Using the mark measure 3mm from edge of plastic insert (fig 6)

Fig 8

Once grille is located using a thin screwdriver bend the hooks (fig 8) so that the grille is secure.