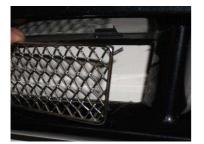

#### **Rear Mesh Outer Grille Fitting Instructions**

Fig 1

Drill a 3mm hole into corner off the plastic insert not the bumper as shown in fig 1.

Fig 3

Push grille into position (fig 3).

Fig 2

Insert the locating bar on the grille into the 3mm hole (fig 2.)

Fig 4

Using a long thin screwdriver bend the hooks so that the grille locks into position (fig 4).