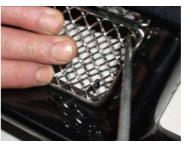

#### **Rear Mesh Outer Grille Fitting Instructions**

Fig 1

Drill a 3mm hole into corner off the plastic insert not the bumper as shown in fig 1.

Fig 3

Push grille into position (fig 3).

Fig 2

Insert the locating bar on the grille into the 3mm hole (fig 2.)