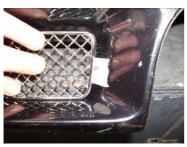

#### **Rear Mesh Outer Grille Fitting Instructions**

Fig 1

Drill a 3mm hole into corner off the plastic insert not the bumper as shown in fig 1.

Fig 3

Push grille into position (fig 3).

Fig 2

Insert the locating bar on the grille into the 3mm hole (fig 2.)