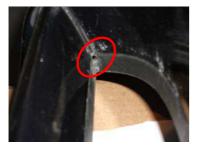

#### **Rear Mesh Outer Grille Fitting Instructions**

Fig 1

Drill a 3mm hole into corner off the plastic insert not the bumper as shown in fig 1.

Fig 3

Push grille into position (fig 3).

Fig 2

Insert the locating bar on the grille into the 3mm hole (fig 2.)