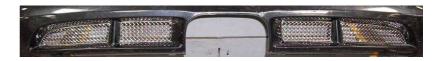

# Porsche Cayman 2 Stainless Steel Sports Rear Grille

#### Kit Contents: -

- 1. off RH Rear Outer Grille
- 1. off RH Rear Inner Grille
- 1. off LH Rear Outer Grille
- 1. off LH Rear Inner Grille