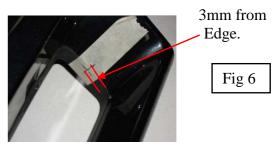

YOUR GRILLE IS NOW COMPLETE.

Using the mark measure 3mm from edge of plastic insert (fig 6)

Fig 8

Once grille is located using a thin screwdriver bend the hooks (fig 8) so that the grille is secure.