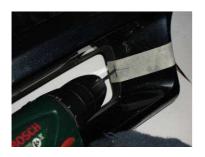

### **Rear Mesh Inner** Grille Fitting Instructions

Fig 5

Masking tape on bumper then Position grille level with aperture And apply slight pressure to leave A mark on the masking tape fig 5.

Drill 3mm hole as shown fig 7. then insert locating bar as previously Done in fig 2.