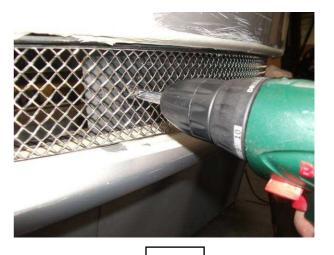

## **Lower Mesh Grille Fitting Instructions**

- 1. Masking tape Around all bumper appeture.
- 2. Offer grille to aperture then centralize the grille inside apperture.
- 3. Engage clips into position as shown in fig 1. (If there are any that have not hooked into position use a long screwdriver to put pressure on the top of the bracket while putting pressure on the front of the grille).
- 4. Fix into position using the screws provided through the centre fixing washers as shown in fig 2. (Do not over tighten)
- 5. Remove the tape.
- 6. The grille is now complete.

Fig 2