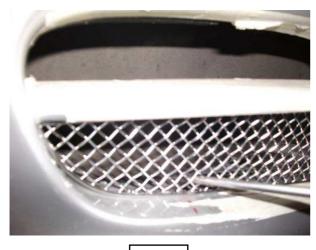

## **Lower Mesh Grille Fitting Instructions**

- 1. Masking tape Around all bumper appeture.
- 2. Offer grille to aperture then centralize the grille inside apperture.
- 3. Engage clips into position as shown in fig 1. (If there are any that have not hooked into position use a long screwdriver to put pressure on the top of the bracket while putting pressure on the front of the grille).
- 4. Fix into position using the screws provided through the centre fixing washers as shown in fig 2. (Do not over tighten)
- 5. Remove the tape.
- 6. The grille is now complete.