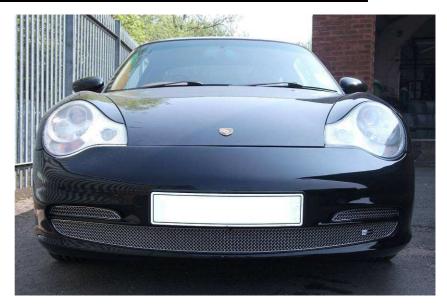

## Porsche 996 Facelift Lower Stainless Steel Sports Centre Grille

## **Lower Mesh Grille Fitting Instructions**

- 1. Masking tape Around all bumper appeture.
- 2. Offer grille to aperture then centralize the grille inside apperture.
- 3. Engage clips into position as shown in fig 1. (If there are any that have not hooked into position use a long screwdriver to put pressure on the top of the bracket while putting pressure on the front of the grille).
- 4. Fix into position using the screws provided through the centre fixing washers as shown in fig 2. (Do not over tighten)
- 5. Remove the tape.
- 6. The grille is now complete.