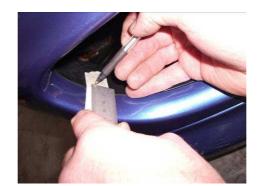

## **Side Mesh Grille Fitting Instructions**

- 1. Masking tape bumper then offer grille to aperture & mark pin position with pen as shown in fig 1.
- 2. Once position is marked on tape, measure 5mm down from edge of black plastic as shown in fig 2.
- 3. Drill the marked position using a 3.5mm drill.
- 4. Masking tape bumper as shown in fig 5 then insert locating peg into drilled hole then gently pull grille towards until the clip locates behind the insert.
- 5. Repeat steps 1 to 4 for opposite side grille.
- 6. The Gilles are now complete

Fig 1

Fig 2

Fig 3

Fig 4

Fig 5