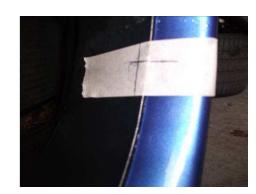

## **Side Mesh Grille Fitting Instructions**

- 1. Masking tape bumper then offer grille to aperture & mark pin position with pen as shown in fig 1.
- 2. Once position is marked on tape, measure 5mm down from edge of black plastic as shown in fig 2.
- 3. Drill the marked position using a 3.5mm drill.
- 4. Masking tape bumper as shown in fig 5 then insert locating peg into drilled hole then gently pull grille towards until the clip locates behind the insert.
- 5. Repeat steps 1 to 4 for opposite side grille.
- 6. The Gilles are now complete

Fig 1

Fig 2

Fig 3

Fig 4

Fig 5