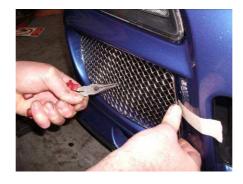

## **Side Mesh Grille Fitting Instructions**

- 1. Masking tape bumper then offer grille to aperture & mark pin position with pen as shown in fig 1.
- 2. Once position is marked on tape, measure 5mm down from edge of black plastic as shown in fig 2.
- 3. Drill the marked position using a 3.5mm drill.
- 4. Masking tape bumper as shown in fig 5 then insert locating peg into drilled hole then gently pull grille towards until the clip locates behind the insert.
- 5. Repeat steps 1 to 4 for opposite side grille.
- 6. The Gilles are now complete

Fig 1

Fig 2

Fig 3

Fig 4

Fig 5