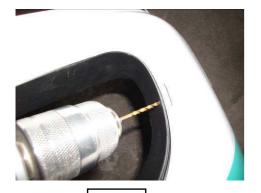

## **Side Mesh Grille Fitting Instructions**

- 1. Masking tape bumper then offer grille to aperture & mark pin position with pen as shown in fig 1.
- 2. Once position is marked on tape, measure 5mm down from edge of black plastic as shown in fig 2.
- 3. Drill the marked position using a 3.5mm drill.
- 4. Masking tape bumper as shown in fig 5 then insert locating peg into drilled hole then gently pull grille towards until the clip locates behind the insert.
- 5. Repeat steps 1 to 4 for opposite side grille.
- 6. The Gilles are now complete

Fig 1

Fig 2

Fig 3

Fig 4

Fig 5