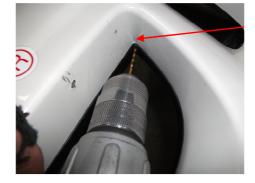

## **Centre Mesh Grille Fitting Instructions**

- 1. Apply masking tape to both corners of existing plastic insert as shown in fig 1.
- 2. Mark the pin position onto the masking tape from the top corner of the insert 10mm from front face then drill 3.5mm hole as shown in fig 2 then repeat to opposite side.
- 3. Remove the tape.
- 4. Insert the left locating peg into hole then carefully locate the right peg into hole while gently bowing the grille towards yourself as shown in fig 3.
- 5. Push grille into place.
- 6. The grille is now complete.

Fig 1

Fig 2

Fig 3