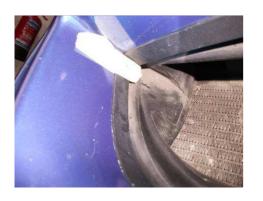

## **Centre Mesh Grille Fitting Instructions**

- 1. Apply masking tape to both corners of existing plastic insert as shown in fig 1.
- 2. Mark the pin position onto the masking tape from the top corner of the insert 10mm from front face then drill 3.5mm hole as shown in fig 2 then repeat to opposite side.
- 3. Remove the tape.
- 4. Insert the left locating peg into hole then carefully locate the right peg into hole while gently bowing the grille towards yourself as shown in fig 3.
- 5. Push grille into place.
- 6. The grille is now complete.

Fig 1

Fig 2

Fig 3