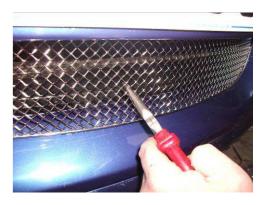

## **Centre Mesh Grille Fitting Instructions**

- 1. Apply masking tape to both corners of existing plastic insert as shown in fig 1.
- 2. Mark the pin position onto the masking tape from the top corner of the insert 10mm from front face then drill 3.5mm hole as shown in fig 2 then repeat to opposite side.
- 3. Remove the tape.
- 4. Insert the left locating peg into hole then carefully locate the right peg into hole while gently bowing the grille towards yourself as shown in fig 3.
- 5. Push grille into place.
- 6. The grille is now complete.

Fig 1

Fig 2

Fig 3