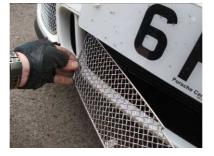

## **Centre Mesh Grille Fitting Instructions**

- 5. Fit masking tape around the apertures to protect the paintwork while fitting.
- 6. Hook the upper left hand bar at back of aperture as shown in fig 2 then slightly flex grille in the middle to allow you to hook right hand bar at the back of the aperture.
- 7. Push the bottom of the grille into the aperture then using a screwdriver as shown in fig 3 push clips down making sure they locate behind the back aperture.
- 8. The grille is now complete.

Fig 2

Fig 3

Fig 1