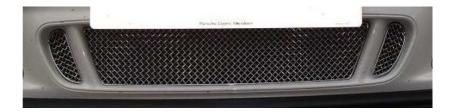

## Porsche 997.2 GTS **Stainless Steel Sports Centre Grille**

## **Centre Mesh Grille Fitting Instructions**

- 5. Fit masking tape around the apertures to protect the paintwork while fitting.
- 6. Hook the upper left hand bar at back of aperture as shown in fig 2 then slightly flex grille in the middle to allow you to hook right hand bar at the back of the aperture.
- 7. Push the bottom of the grille into the aperture then using a screwdriver as shown in fig 3 push clips down making sure they locate behind the back aperture.
- 8. The grille is now complete.