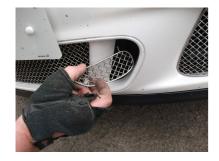

## Inner Side Mesh Grille Fitting Instructions (Make Sure You Fit These Grilles 1<sup>st</sup>)

- 1. Fit masking tape around the apertures to protect the paintwork while fitting.
- 2. Locate and hook the bar at the back of the aperture as shown in fig 1.
- 3. Twist the grille into position making sure top edge is sitting on the top of the plastic insert then using a pair of pin nose pliers hold the grille with the pliers then pull it back into position then use a screw driver to push clips into position making sure the clip has clipped behind the aperture.
- 4. Remove the tape and the grilles are now complete.

Fig 2

Fig 3

Fig 1