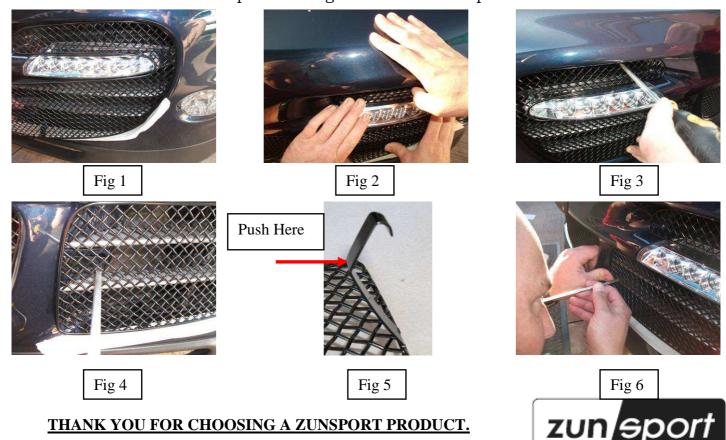

## **Outer Side Mesh Grille Fitting Instructions**

- 1. Fit masking tape just around the edges of the apertures to protect the paintwork while fitting.
- 2. 1st locate the outer edge of the grille into position and feed the outer edge bracket behind aperture as shown in fig 1.
- 3. Push grille into the aperture ensuring upper & lower clips are locating into correct position (fig 2).
- 4. Using a long screw driver push the clips down ensuring they locate behind the aperture (fig 3).
- 5. Using a long screw driver push the inner edge bracket (fig 4) on the position shown on fig 5 down ensuring that it locates behind the aperture (fig 6).
- 6. Remove the tape and the grilles are now complete.