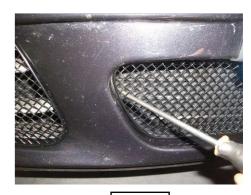

## **Centre Mesh Grille Fitting Instructions**

- 1. Fit masking tape just around the edges of the apertures to protect the paintwork while fitting.
- 2. Carefully guide the Left hand Side of the grille into the aperture (fig 1).
- 3. Once the left hand side is located guide the right hand side slightly flexing the grille to allow it to locate behind the aperture.
- 4. Using a pair of pin nose pliers gently grip the grille and pull in towards you (fig 2) being careful not to damage the grille.
- 5. Using a screwdriver as shown in fig 3 push clips down making sure they locate behind the back aperture & grille is secure.
- 6. Remove the tape and the grilles are now complete.

Fig 1

Fig 2

Fig 3