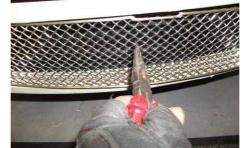

## **Centre Mesh Grille Fitting Instructions**

- 1. Fit masking tape just around the edges of the apertures to protect the paintwork while fitting.
- 2. Carefully guide the Left hand Side of the grille into the aperture (fig 1).
- 3. Once the left hand side is located guide the right hand side slightly flexing the grille to allow it to locate behind the aperture.
- 4. Using a pair of pin nose pliers gently grip the grille and pull in towards you (fig 2) being careful not to damage the grille.
- 5. Using a screwdriver as shown in fig 3 push clips down making sure they locate behind the back aperture & grille is secure.
- 6. Remove the tape and the grilles are now complete.

Fig 1

Fig 2

Fig 3