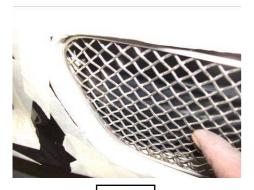

## **Centre Mesh Grille Fitting Instructions**

- 1. Fit masking tape just around the edges of the apertures to protect the paintwork while fitting.
- 2. Carefully guide the Left hand Side of the grille into the aperture (fig 1).
- 3. Once the left hand side is located guide the right hand side slightly flexing the grille to allow it to locate behind the aperture.
- 4. Using a pair of pin nose pliers gently grip the grille and pull in towards you (fig 2) being careful not to damage the grille.
- 5. Using a screwdriver as shown in fig 3 push clips down making sure they locate behind the back aperture & grille is secure.
- 6. Remove the tape and the grilles are now complete.

Fig 1

Fig 2

Fig 3