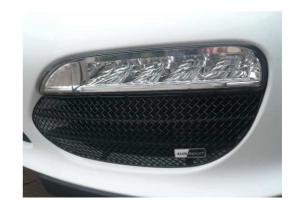

## Porsche 987.2 Boxster Stainless Steel Sports Outer Grille Set

## **Kit Contents: -**

off Outer RH Side Grille
 off Outer LH Side Grille