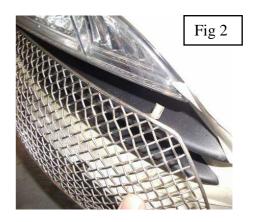

## **Outer Side Mesh Grille Fitting Instructions**

- 1. Fit masking tape around the apertures to protect the paintwork while fitting.
- 2. 1st feed the outer edge Hook of the grille into position as shown in fig 1.
- 3. Locate the right upper bracket behind the aperture as shown in fig 2.
- 4. Carefully push the grille into the aperture ensuring the lower clips are locating into correct position.
- 5. Using a long screw driver push the clips down ensuring they locate behind the aperture. (fig 3 & 4)
- 6. Remove the tape and the grilles are now complete.