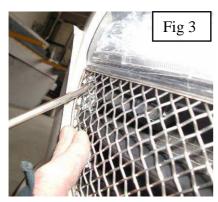

## **Outer Side Mesh Grille Fitting Instructions**

- 1. Fit masking tape around the apertures to protect the paintwork while fitting.
- 2. 1st feed the outer edge Hook of the grille into position as shown in fig 1.
- 3. Locate the right upper bracket behind the aperture as shown in fig 2.
- 4. Carefully push the grille into the aperture ensuring the lower clips are locating into correct position.
- 5. Using a long screw driver push the clips down ensuring they locate behind the aperture. (fig 3 & 4)
- 6. Remove the tape and the grilles are now complete.