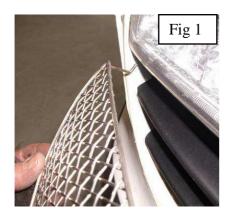

## **Outer Side Mesh Grille Fitting Instructions**

- 1. Fit masking tape around the apertures to protect the paintwork while fitting.
- 2. 1st feed the outer edge Hook of the grille into position as shown in fig 1.
- 3. Locate the right upper bracket behind the aperture as shown in fig 2.
- 4. Carefully push the grille into the aperture ensuring the lower clips are locating into correct position.
- 5. Using a long screw driver push the clips down ensuring they locate behind the aperture. (fig 3 & 4)
- 6. Remove the tape and the grilles are now complete.