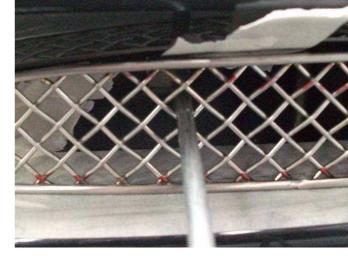

### **Lower Side Mesh Grille Fitting Instructions**

- 1. Fit masking tape around the apertures to protect the paintwork while fitting.
- 2. Firstly locate the outer bracket making sure it clips behind the aperture fig 1.
- 3. Gently push the front of the grille until the lower bracket clips into position behind the aperture.
- 4. Using a thin screwdriver through the mesh lever the 2 brackets tightly into position making sure they are behind the aperture (Fig 2 & 3).
- 5. The grilles are now complete

Fig 1 Fig 2

Fig 3