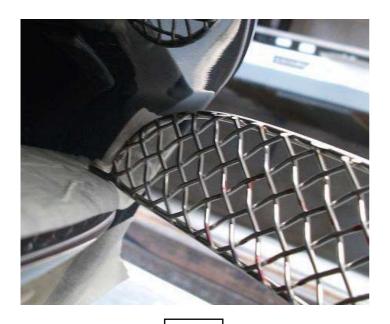

## **Upper Side Mesh Grille Fitting Instructions**

- 1. Fit masking tape around the apertures to protect the paintwork while fitting.
- 2. Guide the straight bar between the bumper and the plastic insert as shown in fig 1, then gently rotate the grille into position ensuring the clip hooks behind the aperture.
- 3. Using a thin screwdriver through the mesh lever the bracket tightly into position (Fig 2)
- 4. The Grilles are now complete.

Fig 1

Fig 2