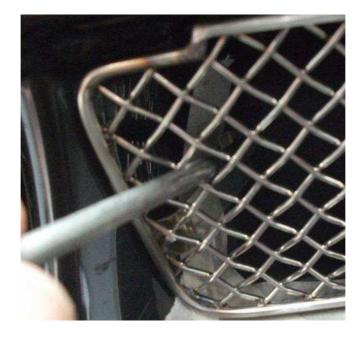

## **Upper Side Mesh Grille Fitting Instructions**

- 1. Fit masking tape around the apertures to protect the paintwork while fitting.
- 2. Guide the straight bar between the bumper and the plastic insert as shown in fig 1, then gently rotate the grille into position ensuring the clip hooks behind the aperture.
- 3. Using a thin screwdriver through the mesh lever the bracket tightly into position (Fig 2)
- 4. The Grilles are now complete.

Fig 1

Fig 2