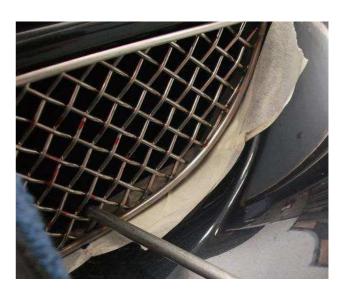

## **Upper Side Mesh Grille Fitting Instructions**

- 1. Fit masking tape around the apertures to protect the paintwork while fitting.
- 2. Guide the straight bar between the bumper and the plastic insert as shown in fig 1, then gently rotate the grille into position ensuring the clip hooks behind the aperture.
- 3. Using a thin screwdriver through the mesh lever the bracket tightly into position (Fig 2)
- 4. The Grilles are now complete.

Fig 1

Fig 2