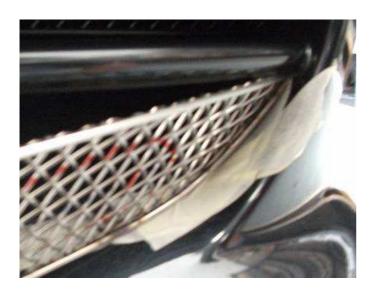

### **Lower Side Mesh Grille Fitting Instructions**

- 1. Fit masking tape around the apertures to protect the paintwork while fitting.
- 2. Firstly locate the outer bracket making sure it clips behind the aperture fig 1.
- 3. Gently push the front of the grille until the lower bracket clips into position behind the aperture.
- 4. Using a thin screwdriver through the mesh lever the 2 brackets tightly into position making sure they are behind the aperture (Fig 2 & 3).
- 5. The grilles are now complete

Fig 1 Fig 2

Fig 3