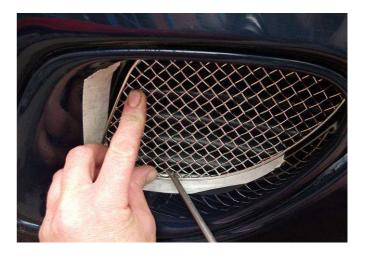

## **Side Vent Mesh Grille Fitting Instructions**

- 1. Fit masking tape around the apertures to protect the paintwork while fitting.
- 2. Locate Lower fixing bracket behind the aperture (Fig 1).
- 3. Flex and carefully guide the grille so that Upper bracket locates behind the aperture.
- 4. Using a thin screwdriver through the mesh lever the 2 brackets so that they have clipped behind the aperture and the grille is secured tightly into position (Fig 2).
- 5. Repeat for opposite side grille.
- 6. Remove the tape and the grilles are now complete.