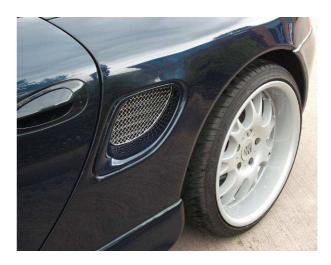

## <u>Porsche 986 Boxster</u> <u>Stainless Steel Sports Side Vent Grille Kit</u>

## Kit Contents: -

2. off Side Vent Grille