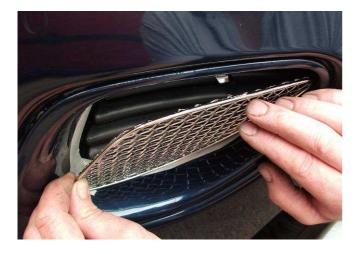

## **Side Vent Mesh Grille Fitting Instructions**

- 1. Fit masking tape around the apertures to protect the paintwork while fitting.
- 2. Locate Lower fixing bracket behind the aperture (Fig 1).
- 3. Flex and carefully guide the grille so that Upper bracket locates behind the aperture.
- 4. Using a thin screwdriver through the mesh lever the 2 brackets so that they have clipped behind the aperture and the grille is secured tightly into position (Fig 2).
- 5. Repeat for opposite side grille.
- 6. Remove the tape and the grilles are now complete.

Fig 1