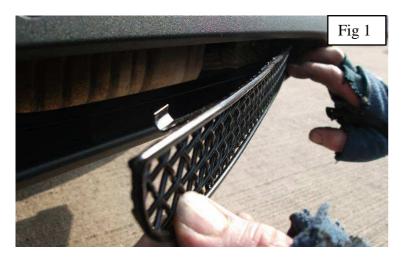

## **Rear Mesh Grille Fitting Instructions**

- 1. Fit masking tape around the apertures to protect the paintwork while fitting.
- 2. Locate Outer upper fixing bracket behind the aperture (Fig 1).
- 3. Flex and carefully guide the grille so that inner upper bracket locates behind the aperture.
- 4. Using a thin screwdriver through the mesh lever the 2 brackets so that they have clipped behind the aperture and the grille is secured tightly into position (Fig 2).
- 5. Repeat for opposite side grille.
- 6. Remove the tape and the grilles are now complete.