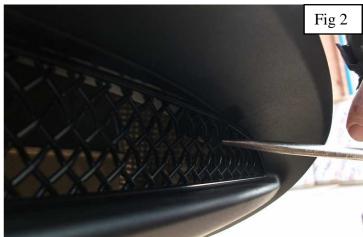

## **Rear Mesh Grille Fitting Instructions**

- 1. Fit masking tape around the apertures to protect the paintwork while fitting.
- 2. Locate Outer upper fixing bracket behind the aperture (Fig 1).
- 3. Flex and carefully guide the grille so that inner upper bracket locates behind the aperture.
- 4. Using a thin screwdriver through the mesh lever the 2 brackets so that they have clipped behind the aperture and the grille is secured tightly into position (Fig 2).
- 5. Repeat for opposite side grille.
- 6. Remove the tape and the grilles are now complete.