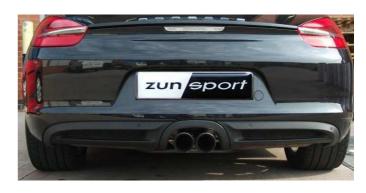

## Porsche 981 Boxster Stainless Steel Sports Rear Grille Set Kit

## **Kit Contents: -**

2. off Rear Grille



## **Rear Mesh Grille Fitting Instructions**

- 1. Fit masking tape around the apertures to protect the paintwork while fitting.
- 2. Locate Outer upper fixing bracket behind the aperture (Fig 1).
- 3. Flex and carefully guide the grille so that inner upper bracket locates behind the aperture.
- 4. Using a thin screwdriver through the mesh lever the 2 brackets so that they have clipped behind the aperture and the grille is secured tightly into position (Fig 2).
- 5. Repeat for opposite side grille.
- 6. Remove the tape and the grilles are now complete.