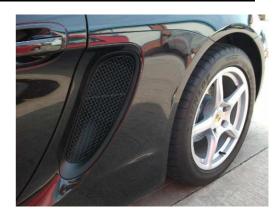

## Porsche 981 Boxster Stainless Steel Sports Side Vent Grille Kit

## **Kit Contents: -**

2. off Side Vent Grille



## **Side Vent Mesh Grille Fitting Instructions**

- 1. Fit masking tape around the apertures to protect the paintwork while fitting.
- 2. Locate upper fixing bracket behind the aperture (Fig 1).
- 3. Carefully guide the grille so that lower and side brackets locate behind the aperture.
- 4. Using a thin screwdriver through the mesh lever the 3 brackets so that they have clipped behind the aperture and the grille is secured tightly into position (Fig 2,3 & 4).
- 5. Repeat for opposite side grille.
- 6. Remove the tape and the grilles are now complete.