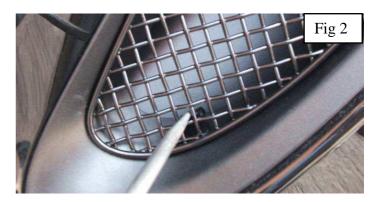

## **Side Vent Mesh Grille Fitting Instructions**

- 1. Fit masking tape around the apertures to protect the paintwork while fitting.
- 2. Locate upper fixing bracket behind the aperture (Fig 1).
- 3. Carefully guide the grille so that lower and side brackets locate behind the aperture.
- 4. Using a thin screwdriver through the mesh lever the 3 brackets so that they have clipped behind the aperture and the grille is secured tightly into position (Fig 2,3 & 4).
- 5. Repeat for opposite side grille.
- 6. Remove the tape and the grilles are now complete.