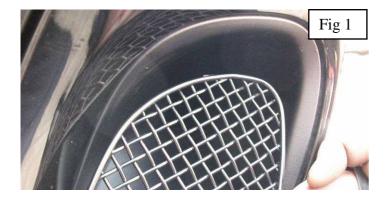

## **Side Vent Mesh Grille Fitting Instructions**

- 1. Fit masking tape around the apertures to protect the paintwork while fitting.
- 2. Locate upper fixing bracket behind the aperture (Fig 1).
- 3. Carefully guide the grille so that lower and side brackets locate behind the aperture.
- 4. Using a thin screwdriver through the mesh lever the 3 brackets so that they have clipped behind the aperture and the grille is secured tightly into position (Fig 2,3 & 4).
- 5. Repeat for opposite side grille.
- 6. Remove the tape and the grilles are now complete.