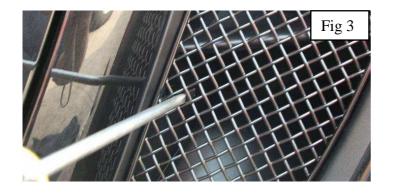

## **Side Vent Mesh Grille Fitting Instructions**

- 1. Fit masking tape around the apertures to protect the paintwork while fitting.
- 2. Locate upper fixing bracket behind the aperture (Fig 1).
- 3. Carefully guide the grille so that lower and side brackets locate behind the aperture.
- 4. Using a thin screwdriver through the mesh lever the 3 brackets so that they have clipped behind the aperture and the grille is secured tightly into position (Fig 2,3 & 4).
- 5. Repeat for opposite side grille.
- 6. Remove the tape and the grilles are now complete.