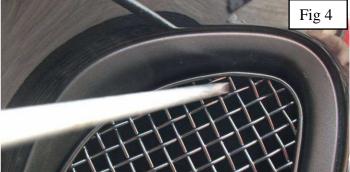

## **Side Vent Mesh Grille Fitting Instructions**

- 1. Fit masking tape around the apertures to protect the paintwork while fitting.
- 2. Locate upper fixing bracket behind the aperture (Fig 1).
- 3. Carefully guide the grille so that lower and side brackets locate behind the aperture.
- 4. Using a thin screwdriver through the mesh lever the 3 brackets so that they have clipped behind the aperture and the grille is secured tightly into position (Fig 2,3 & 4).
- 5. Repeat for opposite side grille.
- 6. Remove the tape and the grilles are now complete.