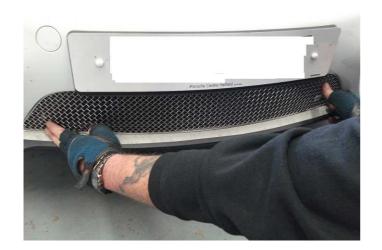

## **Centre Mesh Grille Fitting Instructions**

- 1. Fit masking tape around the apertures to protect the paintwork while fitting.
- 2. Locate Grille Level with aperture as shown in fig1.
- 3. Insert the screw into the diamond through mesh and tighten down as shown in fig 2 then repeat to the other two diamonds (do not over tighten).
- 4. Remove the tape and the grilles are now complete.

Fig 1

Fig 2