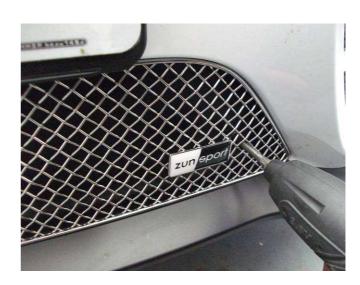

## **Centre Mesh Grille Fitting Instructions**

- 1. Fit masking tape around the apertures to protect the paintwork while fitting.
- 2. Locate Grille Level with aperture as shown in fig1.
- 3. Insert the screw into the diamond through mesh and tighten down as shown in fig 2 then repeat to the other two diamonds (do not over tighten).
- 4. Remove the tape and the grilles are now complete.

Fig 1

Fig 2