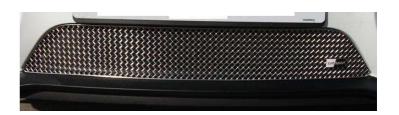

## Porsche 981 Cayman Manual & PDK & Cayman S Manual Stainless Steel Sports Centre Grille

## **Kit Contents: -**

1 off Centre Grille 3 off No 6 x <sup>3</sup>/<sub>4</sub>" Screws