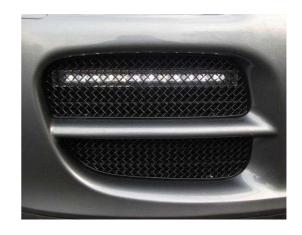

## Porsche Cayenne Gen 1 Stainless Steel Sports Grille Set

## **Kit Contents: -**

off LH Upper Grille
 off LH Lower Grille
 off RH Upper Grille
 off RH Lower Grille