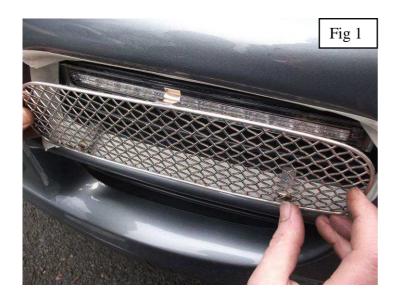

## **Upper Side Mesh Grille Fitting Instructions**

- 1. Fit masking tape around the apertures to protect the paintwork while fitting.
- 2. Offer the grille to aperture and guide the lower brackets behind the aperture then carefully push the upper part of the grille so that the upper bracket locates behind the aperture (fig 1).
- 3. Using a thin screwdriver through the mesh lever all the brackets so they are tightly into position (fig 2).
- 4. Remove the tape and the grilles are now complete.

## **Lower Side Mesh Grille Fitting Instructions**

- 1. Fit masking tape around the apertures to protect the paintwork while fitting.
- 2. Firstly locate the outer Upper bracket making sure it clips behind the aperture fig 1.
- 3. Gently push the front of the grille until the lower bracket clips into position behind the aperture.
- 4. Using a thin screwdriver through the mesh lever all the brackets so they are tightly into position (fig 2).
- 5. Remove the tape and the grilles are now complete.