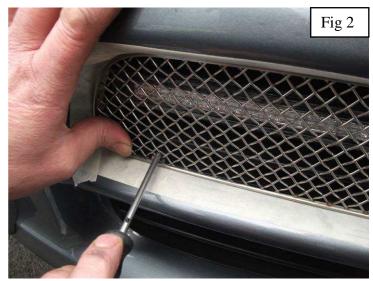

## **Upper Side Mesh Grille Fitting Instructions**

- 1. Fit masking tape around the apertures to protect the paintwork while fitting.
- 2. Offer the grille to aperture and guide the lower brackets behind the aperture then carefully push the upper part of the grille so that the upper bracket locates behind the aperture (fig 1).
- 3. Using a thin screwdriver through the mesh lever all the brackets so they are tightly into position (fig 2).
- 4. Remove the tape and the grilles are now complete.

## **Lower Side Mesh Grille Fitting Instructions**

- 1. Fit masking tape around the apertures to protect the paintwork while fitting.
- 2. Firstly locate the outer Upper bracket making sure it clips behind the aperture fig 1.
- 3. Gently push the front of the grille until the lower bracket clips into position behind the aperture.
- 4. Using a thin screwdriver through the mesh lever all the brackets so they are tightly into position (fig 2).
- 5. Remove the tape and the grilles are now complete.