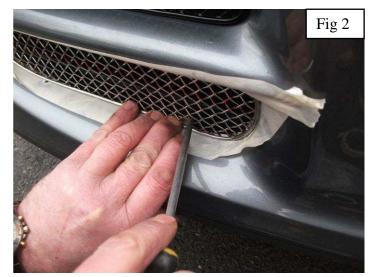

## **Upper Side Mesh Grille Fitting Instructions**

- 1. Fit masking tape around the apertures to protect the paintwork while fitting.
- 2. Offer the grille to aperture and guide the lower brackets behind the aperture then carefully push the upper part of the grille so that the upper bracket locates behind the aperture (fig 1).
- 3. Using a thin screwdriver through the mesh lever all the brackets so they are tightly into position (fig 2).
- 4. Remove the tape and the grilles are now complete.

## **Lower Side Mesh Grille Fitting Instructions**

- 1. Fit masking tape around the apertures to protect the paintwork while fitting.
- 2. Firstly locate the outer Upper bracket making sure it clips behind the aperture fig 1.
- 3. Gently push the front of the grille until the lower bracket clips into position behind the aperture.
- 4. Using a thin screwdriver through the mesh lever all the brackets so they are tightly into position (fig 2).
- 5. Remove the tape and the grilles are now complete.