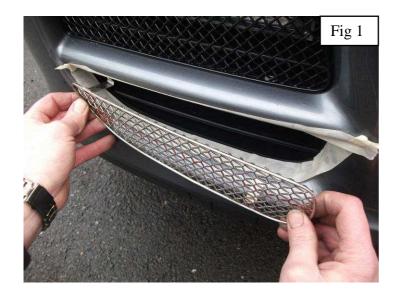

## **Upper Side Mesh Grille Fitting Instructions**

- 1. Fit masking tape around the apertures to protect the paintwork while fitting.
- 2. Offer the grille to aperture and guide the lower brackets behind the aperture then carefully push the upper part of the grille so that the upper bracket locates behind the aperture (fig 1).
- 3. Using a thin screwdriver through the mesh lever all the brackets so they are tightly into position (fig 2).
- 4. Remove the tape and the grilles are now complete.

## **Lower Side Mesh Grille Fitting Instructions**

- 1. Fit masking tape around the apertures to protect the paintwork while fitting.
- 2. Firstly locate the outer Upper bracket making sure it clips behind the aperture fig 1.
- 3. Gently push the front of the grille until the lower bracket clips into position behind the aperture.
- 4. Using a thin screwdriver through the mesh lever all the brackets so they are tightly into position (fig 2).
- 5. Remove the tape and the grilles are now complete.