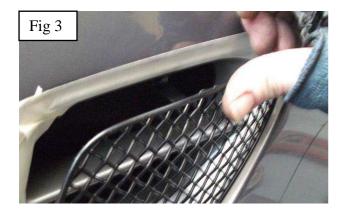

## **Side Vent Mesh Grille Fitting Instructions**

- 1. Fit masking tape around the apertures to protect the paintwork while fitting (Fig 1).
- 2. Locate lower fixing bracket behind the aperture (Fig 2).
- 3. Carefully guide the grille so that upper bracket locates behind the aperture (Fig 3).
- 4. Using a thin screwdriver through the mesh lever the 2 brackets so that they have clipped behind the aperture and the grille is secured tightly into position (Fig 4).
- 5. Repeat for opposite side grille.
- 6. Remove the tape and the grilles are now complete.