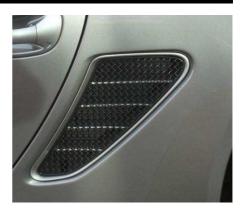

## Porsche 987.1 Boxster Stainless Steel Sports Side Vent Grille Kit

## **Kit Contents: -**

2. off Side Vent Grille