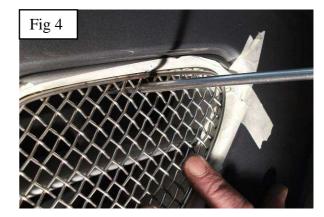

## **Side Vent Mesh Grille Fitting Instructions**

- 1. Fit masking tape around the apertures to protect the paintwork while fitting (Fig 1).
- 2. Locate lower fixing bracket behind the aperture (Fig 2).
- 3. Carefully guide the grille so that upper bracket locates behind the aperture (Fig 3).
- 4. Using a thin screwdriver through the mesh lever the 2 brackets so that they have clipped behind the aperture and the grille is secured tightly into position (Fig 4).
- 5. Repeat for opposite side grille.
- 6. Remove the tape and the grilles are now complete.