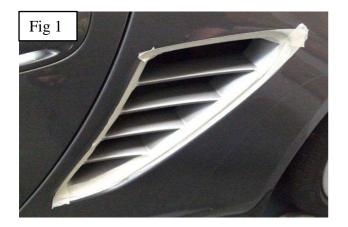

## **Side Vent Mesh Grille Fitting Instructions**

- 1. Fit masking tape around the apertures to protect the paintwork while fitting (Fig 1).
- 2. Locate lower fixing bracket behind the aperture (Fig 2).
- 3. Carefully guide the grille so that upper bracket locates behind the aperture (Fig 3).
- 4. Using a thin screwdriver through the mesh lever the 2 brackets so that they have clipped behind the aperture and the grille is secured tightly into position (Fig 4).
- 5. Repeat for opposite side grille.
- 6. Remove the tape and the grilles are now complete.