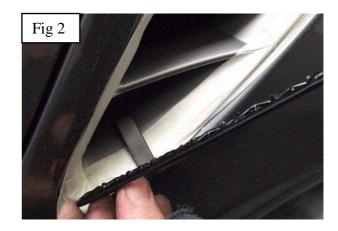

## **Side Vent Mesh Grille Fitting Instructions**

- 1. Fit masking tape around the apertures to protect the paintwork while fitting (Fig 1).
- 2. Locate lower fixing bracket behind the aperture (Fig 2).
- 3. Carefully guide the grille so that upper bracket locates behind the aperture (Fig 3).
- 4. Using a thin screwdriver through the mesh lever the 2 brackets so that they have clipped behind the aperture and the grille is secured tightly into position (Fig 4).
- 5. Repeat for opposite side grille.
- 6. Remove the tape and the grilles are now complete.