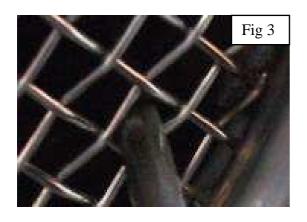

## **Centre Mesh Grille Fitting Instructions**

- 1. Fit masking tape around the apertures to protect the paintwork while fitting.
- 2. Carefully guide the Right hand Side of the grille into the aperture (Fig 1).
- 3. Once the right hand side is located guide the right hand side slightly flexing the grille to allow it to locate behind the aperture (Fig 2).
- 4. Using a screwdriver as shown in fig 3 push clips down making sure they locate behind the back aperture & grille is secure.
- 5. Insert the screw into the diamond through mesh and tighten down as shown in fig 4 (do not over tighten).
- 6. Remove the tape and the grilles are now complete.