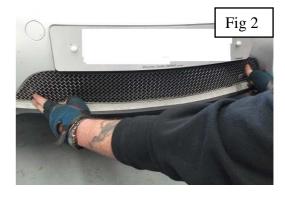

## **Centre Mesh Grille Fitting Instructions**

- 1. Fit masking tape around the apertures to protect the paintwork while fitting.
- 2. Carefully guide the Right hand Side of the grille into the aperture (Fig 1).
- 3. Once the right hand side is located guide the right hand side slightly flexing the grille to allow it to locate behind the aperture (Fig 2).
- 4. Using a screwdriver as shown in fig 3 push clips down making sure they locate behind the back aperture & grille is secure.
- 5. Insert the screw into the diamond through mesh and tighten down as shown in fig 4 (do not over tighten).
- 6. Remove the tape and the grilles are now complete.