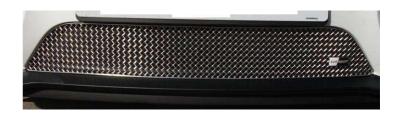

## Porsche 981 Cayman S PDK Stainless Steel Sports Centre Grille

## **Kit Contents: -**

1 off Centre Grille 1 off No 6 x 3/4" Screws