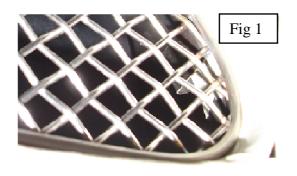

## **Centre Mesh Grille Fitting Instructions**

- 1. Fit masking tape around the apertures to protect the paintwork while fitting.
- 2. Carefully guide the Right hand Side of the grille into the aperture (Fig 1).
- 3. Once the right hand side is located guide the right hand side slightly flexing the grille to allow it to locate behind the aperture (Fig 2).
- 4. Using a screwdriver as shown in fig 3 push clips down making sure they locate behind the back aperture & grille is secure.
- 5. Insert the screw into the diamond through mesh and tighten down as shown in fig 4 (do not over tighten).
- 6. Remove the tape and the grilles are now complete.