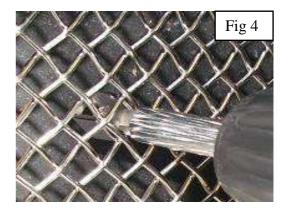

## **Centre Mesh Grille Fitting Instructions**

- 1. Fit masking tape around the apertures to protect the paintwork while fitting.
- 2. Carefully guide the Right hand Side of the grille into the aperture (Fig 1).
- 3. Once the right hand side is located guide the right hand side slightly flexing the grille to allow it to locate behind the aperture (Fig 2).
- 4. Using a screwdriver as shown in fig 3 push clips down making sure they locate behind the back aperture & grille is secure.
- 5. Insert the screw into the diamond through mesh and tighten down as shown in fig 4 (do not over tighten).
- 6. Remove the tape and the grilles are now complete.