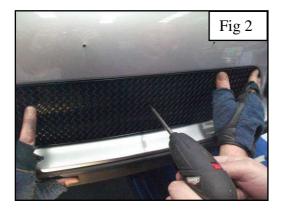

### **Centre Mesh Grille Fitting Instructions**

- 1. Fit masking tape around the apertures to protect the paintwork while fitting.
- 2. Locate Grille Level with aperture as shown in fig1.
- 3. Insert the screw into the diamond through mesh and tighten down as shown in fig 2 then repeat to the other two diamonds (do not over tighten).
- 4. Re attach number plate holder.
- 5. Remove the tape and the grilles are now complete.