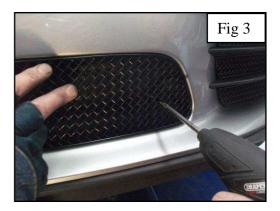

### **Centre Mesh Grille Fitting Instructions**

- 1. Fit masking tape around the apertures to protect the paintwork while fitting.
- 2. Locate Grille Level with aperture as shown in fig1.
- 3. Insert the screw into the diamond through mesh and tighten down as shown in fig 2 then repeat to the other two diamonds (do not over tighten).
- 4. Re attach number plate holder.
- 5. Remove the tape and the grilles are now complete.