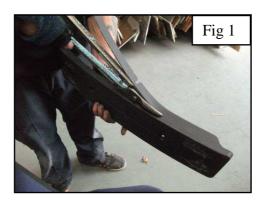

#### **Number Plate Modification**

- 1. Remove number plate and number plate holder.
- 2. Trim number plate holder as shown in fig1.
- 3. Only re attach number plate holder when grille has been fitted.