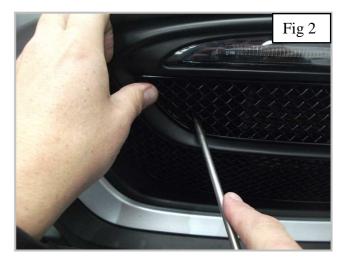

#### **Upper Side Mesh Grille Fitting Instructions**

- 1. Fit masking tape around the apertures to protect the paintwork while fitting.
- 2. Offer the grille to aperture and guide the outer bracket behind the aperture then carefully push the grille so that the opposite bracket locates behind the aperture (fig 1).
- 3. Using a thin screwdriver through the mesh lever all the brackets so they are tightly into position (fig 2).
- 4. Remove the tape and the grilles are now complete.