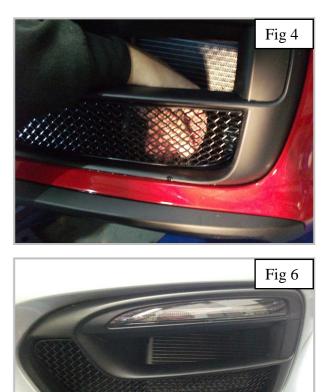

## Lower Side Mesh Grille Fitting Instructions (Please install grilles in this order)

- 1. Fit masking tape around the apertures to protect the paintwork while fitting.
- 2. Firstly attach the grip clip too the moulding as shown in fig 1. This will help hold the grille in place and make sure the grille does not push through the aperture.
- 3. Locate the grille centrally in the aperture guiding the outer part of grille in 1<sup>st</sup> and making sure it is pushed flush against the aperture (fig 2).
- 4. Hold the grille in position then push the grip clip onto the bracket and the plastic aperture (fig 3 & 4) so that they grille and plastic are held together tightly.
- 5. Gently push the outer part of the grille until the bracket clips into position behind the aperture.
- 6. Using a thin screwdriver through the mesh lever all the brackets so they are tightly into position (fig 5).
- 7. Repeat to opposite side grille
- 8. Remove the tape and the grilles are now complete (fig 6).