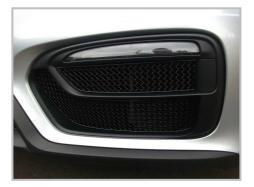

## Lower Side Mesh Grille Fitting Instructions (Please install grilles in this order)

- 1. Fit masking tape around the apertures to protect the paintwork while fitting.
- 2. Firstly attach the grip clip too the moulding as shown in fig 1. This will help hold the grille in place and make sure the grille does not push through the aperture.
- 3. Locate the grille centrally in the aperture guiding the outer part of grille in 1<sup>st</sup> and making sure it is pushed flush against the aperture (fig 2).
- 4. Hold the grille in position then push the grip clip onto the bracket and the plastic aperture (fig 3 & 4) so that they grille and plastic are held together tightly.
- 5. Gently push the outer part of the grille until the bracket clips into position behind the aperture.
- 6. Using a thin screwdriver through the mesh lever all the brackets so they are tightly into position (fig 5).
- 7. Repeat to opposite side grille
- 8. Remove the tape and the grilles are now complete (fig 6).