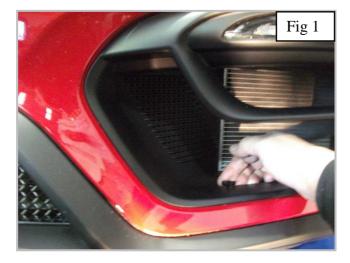

## Lower Side Mesh Grille Fitting Instructions (Please install grilles in this order)

- 1. Fit masking tape around the apertures to protect the paintwork while fitting.
- 2. Firstly attach the grip clip too the moulding as shown in fig 1. This will help hold the grille in place and make sure the grille does not push through the aperture.
- 3. Locate the grille centrally in the aperture guiding the outer part of grille in 1<sup>st</sup> and making sure it is pushed flush against the aperture (fig 2).
- 4. Hold the grille in position then push the grip clip onto the bracket and the plastic aperture (fig 3 & 4) so that they grille and plastic are held together tightly.
- 5. Gently push the outer part of the grille until the bracket clips into position behind the aperture.
- 6. Using a thin screwdriver through the mesh lever all the brackets so they are tightly into position (fig 5).
- 7. Repeat to opposite side grille
- 8. Remove the tape and the grilles are now complete (fig 6).