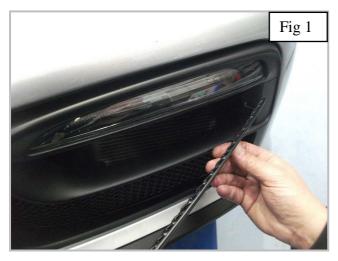

## Lower Side Mesh Grille Fitting Instructions (Please install grilles in this order)

- 1. Fit masking tape around the apertures to protect the paintwork while fitting.
- 2. Firstly attach the grip clip too the moulding as shown in fig 1. This will help hold the grille in place and make sure the grille does not push through the aperture.
- 3. Locate the grille centrally in the aperture guiding the outer part of grille in 1<sup>st</sup> and making sure it is pushed flush against the aperture (fig 2).
- 4. Hold the grille in position then push the grip clip onto the bracket and the plastic aperture (fig 3 & 4) so that they grille and plastic are held together tightly.
- 5. Gently push the outer part of the grille until the bracket clips into position behind the aperture.
- 6. Using a thin screwdriver through the mesh lever all the brackets so they are tightly into position (fig 5).
- 7. Repeat to opposite side grille
- 8. Remove the tape and the grilles are now complete (fig 6).