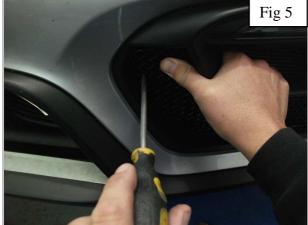

## Lower Side Mesh Grille Fitting Instructions (Please install grilles in this order)

- 1. Fit masking tape around the apertures to protect the paintwork while fitting.
- 2. Firstly attach the grip clip too the moulding as shown in fig 1. This will help hold the grille in place and make sure the grille does not push through the aperture.
- 3. Locate the grille centrally in the aperture guiding the outer part of grille in 1<sup>st</sup> and making sure it is pushed flush against the aperture (fig 2).
- 4. Hold the grille in position then push the grip clip onto the bracket and the plastic aperture (fig 3 & 4) so that they grille and plastic are held together tightly.
- 5. Gently push the outer part of the grille until the bracket clips into position behind the aperture.
- 6. Using a thin screwdriver through the mesh lever all the brackets so they are tightly into position (fig 5).
- 7. Repeat to opposite side grille
- 8. Remove the tape and the grilles are now complete (fig 6).