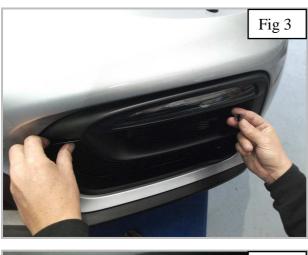

## Lower Side Mesh Grille Fitting Instructions (Please install grilles in this order)

- 1. Fit masking tape around the apertures to protect the paintwork while fitting.
- 2. Firstly attach the grip clip too the moulding as shown in fig 1. This will help hold the grille in place and make sure the grille does not push through the aperture.
- 3. Locate the grille centrally in the aperture guiding the outer part of grille in 1<sup>st</sup> and making sure it is pushed flush against the aperture (fig 2).
- 4. Hold the grille in position then push the grip clip onto the bracket and the plastic aperture (fig 3 & 4) so that they grille and plastic are held together tightly.
- 5. Gently push the outer part of the grille until the bracket clips into position behind the aperture.
- 6. Using a thin screwdriver through the mesh lever all the brackets so they are tightly into position (fig 5).
- 7. Repeat to opposite side grille
- 8. Remove the tape and the grilles are now complete (fig 6).