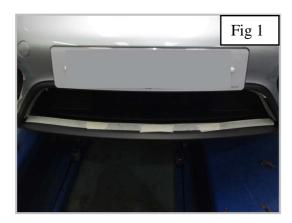

### **Centre Mesh Grille Fitting Instructions**

- 1. Fit masking tape around the apertures to protect the paintwork while fitting (fig 1).
- 2. Guide the one side of the grille in to the aperture and gently push the grille into position making sure all the brackets clip behind the aperture (fig 2 & 3).
- 3. Using a thin screwdriver through the mesh lever all the brackets so they are tightly into position (fig 4).
- 4. Remove the tape and the grilles are now complete.