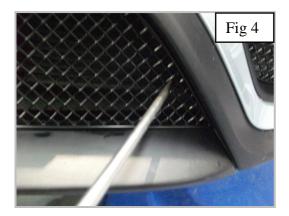

### **Centre Mesh Grille Fitting Instructions**

- 1. Fit masking tape around the apertures to protect the paintwork while fitting (fig 1).
- 2. Guide the one side of the grille in to the aperture and gently push the grille into position making sure all the brackets clip behind the aperture (fig 2 & 3).
- 3. Using a thin screwdriver through the mesh lever all the brackets so they are tightly into position (fig 4).
- 4. Remove the tape and the grilles are now complete.