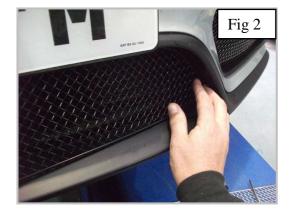

### **Centre Mesh Grille Fitting Instructions**

- 1. Fit masking tape around the apertures to protect the paintwork while fitting (fig 1).
- 2. Guide the one side of the grille in to the aperture and gently push the grille into position making sure all the brackets clip behind the aperture (fig 2 & 3).
- 3. Using a thin screwdriver through the mesh lever all the brackets so they are tightly into position (fig 4).
- 4. Remove the tape and the grilles are now complete.