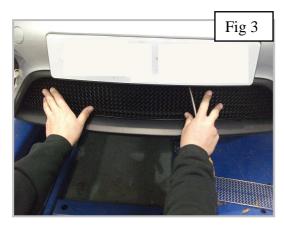

### **Centre Mesh Grille Fitting Instructions**

- 1. Fit masking tape around the apertures to protect the paintwork while fitting (fig 1).
- 2. Guide the one side of the grille in to the aperture and gently push the grille into position making sure all the brackets clip behind the aperture (fig 2 & 3).
- 3. Using a thin screwdriver through the mesh lever all the brackets so they are tightly into position (fig 4).
- 4. Remove the tape and the grilles are now complete.