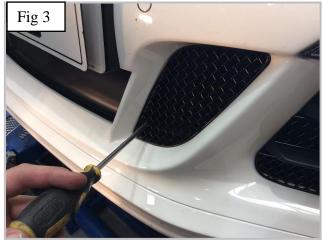

- 1. Fit masking tape around the apertures to protect the paintwork while fitting.
- 2. Locate grille into the aperture making sure the brackets clip behind the aperture as shown in fig 1 & 2.
- 3. Check that all the brackets have located behind the aperture and check they have engaged properly by using a thin screw driver as shown in fig 3 & 4.
- 4. Remove the tape and the grilles are now complete.

### **Centre Mesh Grille Fitting Instructions**

Fitting Video Links:Porsche 991 GTS Centre Grille Fitting
https://www.youtube.com/watch?v=IIwGUT5GF9g

- 1. Fit masking tape around the apertures to protect the paintwork while fitting.
- 2. Locate grille into the aperture making sure the lower brackets clip behind the aperture as shown in fig 1 & 2.
- 3. Check that all the brackets have located behind the aperture and check they have engaged properly by using a thin screw driver as shown in fig 3.
- 4. Once the grille in securely in position fix the grill to the plastic using the 2 screws as shown in fig 4.
- 5. The grille is now complete.