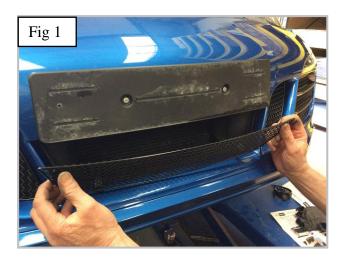

- 1. Fit masking tape around the apertures to protect the paintwork while fitting.
- 2. Locate grille into the aperture making sure the brackets clip behind the aperture as shown in fig 1 & 2.
- 3. Check that all the brackets have located behind the aperture and check they have engaged properly by using a thin screw driver as shown in fig 3 & 4.
- 4. Remove the tape and the grilles are now complete.

### **Centre Mesh Grille Fitting Instructions**

Fitting Video Links:Porsche 991 GTS Centre Grille Fitting
https://www.youtube.com/watch?v=IIwGUT5GF9g

- 1. Fit masking tape around the apertures to protect the paintwork while fitting.
- 2. Locate grille into the aperture making sure the lower brackets clip behind the aperture as shown in fig 1 & 2.
- 3. Check that all the brackets have located behind the aperture and check they have engaged properly by using a thin screw driver as shown in fig 3.
- 4. Once the grille in securely in position fix the grill to the plastic using the 2 screws as shown in fig 4.
- 5. The grille is now complete.