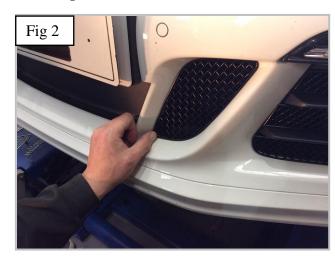

- 1. Fit masking tape around the apertures to protect the paintwork while fitting.
- 2. Locate grille into the aperture making sure the brackets clip behind the aperture as shown in fig 1 & 2.
- 3. Check that all the brackets have located behind the aperture and check they have engaged properly by using a thin screw driver as shown in fig 3 & 4.
- 4. Remove the tape and the grilles are now complete.