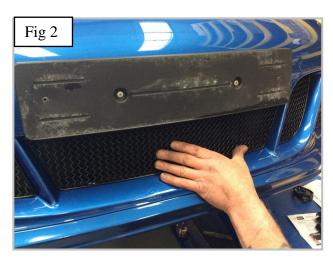

- 1. Fit masking tape around the apertures to protect the paintwork while fitting.
- 2. Locate grille into the aperture making sure the brackets clip behind the aperture as shown in fig 1 & 2.
- 3. Check that all the brackets have located behind the aperture and check they have engaged properly by using a thin screw driver as shown in fig 3 & 4.
- 4. Remove the tape and the grilles are now complete.

### **Centre Mesh Grille Fitting Instructions**

Fitting Video Links:Porsche 991 GTS Centre Grille Fitting
https://www.youtube.com/watch?v=IIwGUT5GF9g

- 1. Fit masking tape around the apertures to protect the paintwork while fitting.
- 2. Locate grille into the aperture making sure the lower brackets clip behind the aperture as shown in fig 1 & 2.
- 3. Check that all the brackets have located behind the aperture and check they have engaged properly by using a thin screw driver as shown in fig 3.
- 4. Once the grille in securely in position fix the grill to the plastic using the 2 screws as shown in fig 4.
- 5. The grille is now complete.