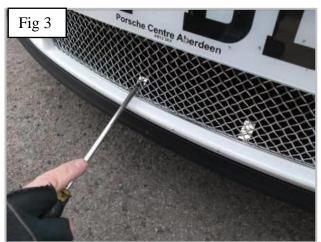

- 1. Fit masking tape around the apertures to protect the paintwork while fitting.
- 2. Locate grille into the aperture making sure the brackets clip behind the aperture as shown in fig 1 & 2.
- 3. Check that all the brackets have located behind the aperture and check they have engaged properly by using a thin screw driver as shown in fig 3 & 4.
- 4. Remove the tape and the grilles are now complete.

### **Centre Mesh Grille Fitting Instructions**

Fitting Video Links:Porsche 991 GTS Centre Grille Fitting
https://www.youtube.com/watch?v=IIwGUT5GF9g

- 1. Fit masking tape around the apertures to protect the paintwork while fitting.
- 2. Locate grille into the aperture making sure the lower brackets clip behind the aperture as shown in fig 1 & 2.
- 3. Check that all the brackets have located behind the aperture and check they have engaged properly by using a thin screw driver as shown in fig 3.
- 4. Once the grille in securely in position fix the grill to the plastic using the 2 screws as shown in fig 4.
- 5. The grille is now complete.