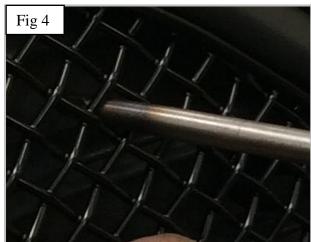

### **Centre Mesh Grille Fitting Instructions**

Fitting Video Links:Porsche 991 GTS Centre Grille Fitting
https://www.youtube.com/watch?v=IIwGUT5GF9g

- 1. Fit masking tape around the apertures to protect the paintwork while fitting.
- 2. Locate grille into the aperture making sure the lower brackets clip behind the aperture as shown in fig 1 & 2.
- 3. Check that all the brackets have located behind the aperture and check they have engaged properly by using a thin screw driver as shown in fig 3.
- 4. Once the grille in securely in position fix the grill to the plastic using the 2 screws as shown in fig 4.
- 5. The grille is now complete.