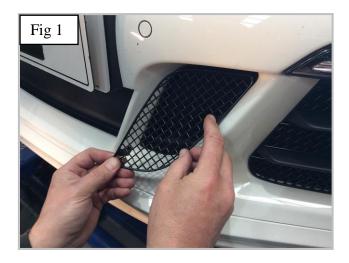

- 1. Fit masking tape around the apertures to protect the paintwork while fitting.
- 2. Locate grille into the aperture making sure the brackets clip behind the aperture as shown in fig 1 & 2.
- 3. Check that all the brackets have located behind the aperture and check they have engaged properly by using a thin screw driver as shown in fig 3 & 4.
- 4. Remove the tape and the grilles are now complete.