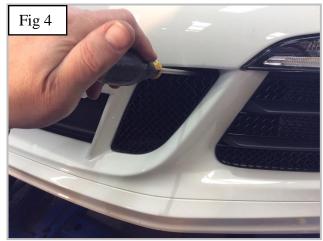

- 1. Fit masking tape around the apertures to protect the paintwork while fitting.
- 2. Locate grille into the aperture making sure the brackets clip behind the aperture as shown in fig 1 & 2.
- 3. Check that all the brackets have located behind the aperture and check they have engaged properly by using a thin screw driver as shown in fig 3 & 4.
- 4. Remove the tape and the grilles are now complete.

### **Centre Mesh Grille Fitting Instructions**

Fitting Video Links:Porsche 991 GTS Centre Grille Fitting
https://www.youtube.com/watch?v=IIwGUT5GF9g

- 1. Fit masking tape around the apertures to protect the paintwork while fitting.
- 2. Locate grille into the aperture making sure the lower brackets clip behind the aperture as shown in fig 1 & 2.
- 3. Check that all the brackets have located behind the aperture and check they have engaged properly by using a thin screw driver as shown in fig 3.
- 4. Once the grille in securely in position fix the grill to the plastic using the 2 screws as shown in fig 4.
- 5. The grille is now complete.