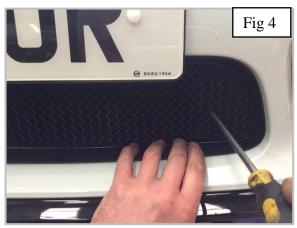

#### Fitting Video Links:-

https://www.youtube.com/watch?v=A14oPELpG8o&feature=youtu.be

- 1. Fit masking tape around the apertures to protect the paintwork while fitting.
- 2. 1st feed the grille into aperture as shown in fig 1.
- 3. Push grille into the aperture ensuring clips are locating into correct position (fig 2).
- 4. Using a long screw driver push the clips down ensuring they locate behind the aperture (fig 3).
- 5. Insert the screw into the diamond through mesh and tighten down as shown in fig 4 then repeat to the opposite diamond (do not over tighten).