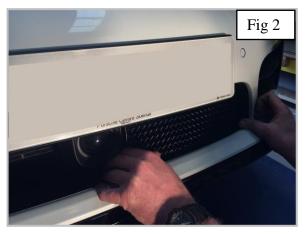

#### Fitting Video Links:-

https://www.youtube.com/watch?v=A14oPELpG8o&feature=youtu.be

- 1. Fit masking tape around the apertures to protect the paintwork while fitting.
- 2. 1st feed the grille into aperture as shown in fig 1.
- 3. Push grille into the aperture ensuring clips are locating into correct position (fig 2).
- 4. Using a long screw driver push the clips down ensuring they locate behind the aperture (fig 3).
- 5. Insert the screw into the diamond through mesh and tighten down as shown in fig 4 then repeat to the opposite diamond (do not over tighten).