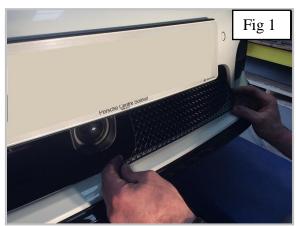

#### Fitting Video Links:-

https://www.youtube.com/watch?v=A14oPELpG8o&feature=youtu.be

- 1. Fit masking tape around the apertures to protect the paintwork while fitting.
- 2. 1st feed the grille into aperture as shown in fig 1.
- 3. Push grille into the aperture ensuring clips are locating into correct position (fig 2).
- 4. Using a long screw driver push the clips down ensuring they locate behind the aperture (fig 3).
- 5. Insert the screw into the diamond through mesh and tighten down as shown in fig 4 then repeat to the opposite diamond (do not over tighten).