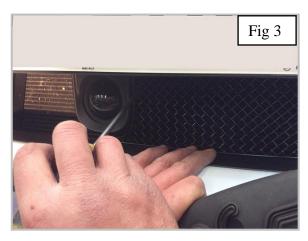

#### Fitting Video Links:-

https://www.youtube.com/watch?v=A14oPELpG8o&feature=youtu.be

- 1. Fit masking tape around the apertures to protect the paintwork while fitting.
- 2. 1st feed the grille into aperture as shown in fig 1.
- 3. Push grille into the aperture ensuring clips are locating into correct position (fig 2).
- 4. Using a long screw driver push the clips down ensuring they locate behind the aperture (fig 3).
- 5. Insert the screw into the diamond through mesh and tighten down as shown in fig 4 then repeat to the opposite diamond (do not over tighten).