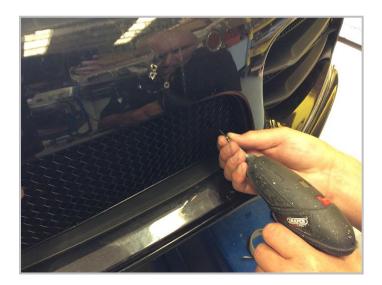

#### Fitting Video Links:-

https://www.youtube.com/watch?v=jwcqGBZHmDM&feature=youtu.be

- 1. Fit masking tape around the apertures to protect the paintwork while fitting (fig 1).
- 2. Remove number plate plinth.
- 3. First feed the grille into aperture as shown in fig 2.
- 4. Mark the masking tape to align with the centre of the bracket on the back of the grille then remove the grille (fig 3).
- 5. Attach the grip clip centrally to the moulding so it is fixed securely (fig 4) (make sure that the grip clip is attached with the greater length on the clip is at the top which is circled blue). (fig 4a).
- 6. Feed the grille back into the aperture except this time make sure the bracket on the grille is pushed into the grip clip on the moulding (fig 5).
- 7. Insert the screw into the diamond through mesh and tighten down as shown in fig 6 then repeat to the opposite diamond (do not over tighten).