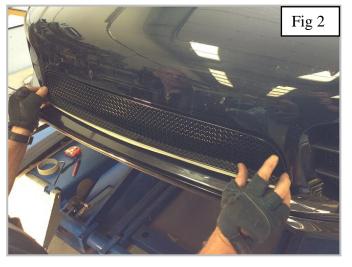

#### Fitting Video Links:-

https://www.youtube.com/watch?v=jwcqGBZHmDM&feature=youtu.be

- 1. Fit masking tape around the apertures to protect the paintwork while fitting (fig 1).
- 2. Remove number plate plinth.
- 3. First feed the grille into aperture as shown in fig 2.
- 4. Mark the masking tape to align with the centre of the bracket on the back of the grille then remove the grille (fig 3).
- 5. Attach the grip clip centrally to the moulding so it is fixed securely (fig 4) (make sure that the grip clip is attached with the greater length on the clip is at the top which is circled blue). (fig 4a).
- 6. Feed the grille back into the aperture except this time make sure the bracket on the grille is pushed into the grip clip on the moulding (fig 5).
- 7. Insert the screw into the diamond through mesh and tighten down as shown in fig 6 then repeat to the opposite diamond (do not over tighten).