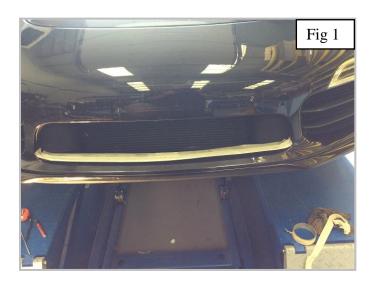

#### Fitting Video Links:-

https://www.youtube.com/watch?v=jwcqGBZHmDM&feature=youtu.be

- 1. Fit masking tape around the apertures to protect the paintwork while fitting (fig 1).
- 2. Remove number plate plinth.
- 3. First feed the grille into aperture as shown in fig 2.
- 4. Mark the masking tape to align with the centre of the bracket on the back of the grille then remove the grille (fig 3).
- 5. Attach the grip clip centrally to the moulding so it is fixed securely (fig 4) (make sure that the grip clip is attached with the greater length on the clip is at the top which is circled blue). (fig 4a).
- 6. Feed the grille back into the aperture except this time make sure the bracket on the grille is pushed into the grip clip on the moulding (fig 5).
- 7. Insert the screw into the diamond through mesh and tighten down as shown in fig 6 then repeat to the opposite diamond (do not over tighten).