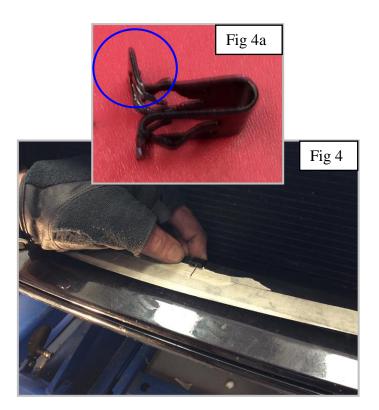

#### Fitting Video Links:-

https://www.youtube.com/watch?v=jwcqGBZHmDM&feature=youtu.be

- 1. Fit masking tape around the apertures to protect the paintwork while fitting (fig 1).
- 2. Remove number plate plinth.
- 3. First feed the grille into aperture as shown in fig 2.
- 4. Mark the masking tape to align with the centre of the bracket on the back of the grille then remove the grille (fig 3).
- 5. Attach the grip clip centrally to the moulding so it is fixed securely (fig 4) (make sure that the grip clip is attached with the greater length on the clip is at the top which is circled blue). (fig 4a).
- 6. Feed the grille back into the aperture except this time make sure the bracket on the grille is pushed into the grip clip on the moulding (fig 5).
- 7. Insert the screw into the diamond through mesh and tighten down as shown in fig 6 then repeat to the opposite diamond (do not over tighten).