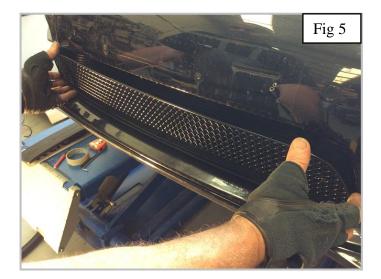

#### Fitting Video Links:-

https://www.youtube.com/watch?v=jwcqGBZHmDM&feature=youtu.be

- 1. Fit masking tape around the apertures to protect the paintwork while fitting (fig 1).
- 2. Remove number plate plinth.
- 3. First feed the grille into aperture as shown in fig 2.
- 4. Mark the masking tape to align with the centre of the bracket on the back of the grille then remove the grille (fig 3).
- 5. Attach the grip clip centrally to the moulding so it is fixed securely (fig 4) (make sure that the grip clip is attached with the greater length on the clip is at the top which is circled blue). (fig 4a).
- 6. Feed the grille back into the aperture except this time make sure the bracket on the grille is pushed into the grip clip on the moulding (fig 5).
- 7. Insert the screw into the diamond through mesh and tighten down as shown in fig 6 then repeat to the opposite diamond (do not over tighten).