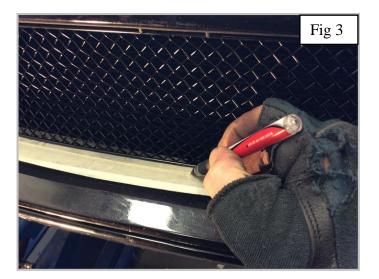

#### Fitting Video Links:-

https://www.youtube.com/watch?v=jwcqGBZHmDM&feature=youtu.be

- 1. Fit masking tape around the apertures to protect the paintwork while fitting (fig 1).
- 2. Remove number plate plinth.
- 3. First feed the grille into aperture as shown in fig 2.
- 4. Mark the masking tape to align with the centre of the bracket on the back of the grille then remove the grille (fig 3).
- 5. Attach the grip clip centrally to the moulding so it is fixed securely (fig 4) (make sure that the grip clip is attached with the greater length on the clip is at the top which is circled blue). (fig 4a).
- 6. Feed the grille back into the aperture except this time make sure the bracket on the grille is pushed into the grip clip on the moulding (fig 5).
- 7. Insert the screw into the diamond through mesh and tighten down as shown in fig 6 then repeat to the opposite diamond (do not over tighten).