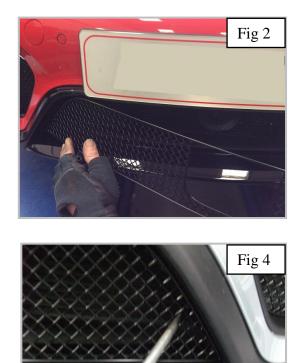

## **Centre Mesh Grille Fitting Instructions**

**Fitting Video Links - Porsche 981 GTS Centre Grille Fitting** https://www.youtube.com/watch?v=bksw8XnqK5Q&feature=youtu.be

- 1. Fit masking tape around the apertures to protect the paintwork while fitting (fig 1).
- 2. Guide the one side of the grille in to the aperture and gently push the grille into position making sure all the brackets clip behind the aperture (fig 2 & 3).
- 3. Using a thin screwdriver through the mesh lever all the brackets so they are tightly into position and clipped behind the aperture (fig 4).
- 4. Remove the tape and the grilles are now complete.