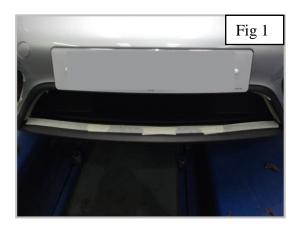

## **Centre Mesh Grille Fitting Instructions**

**Fitting Video Links - Porsche 981 GTS Centre Grille Fitting** https://www.youtube.com/watch?v=bksw8XnqK5Q&feature=youtu.be

- 1. Fit masking tape around the apertures to protect the paintwork while fitting (fig 1).
- 2. Guide the one side of the grille in to the aperture and gently push the grille into position making sure all the brackets clip behind the aperture (fig 2 & 3).
- 3. Using a thin screwdriver through the mesh lever all the brackets so they are tightly into position and clipped behind the aperture (fig 4).
- 4. Remove the tape and the grilles are now complete.