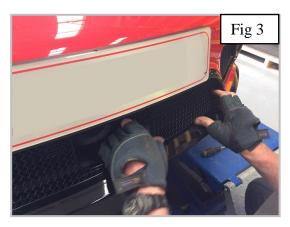

## **Centre Mesh Grille Fitting Instructions**

**Fitting Video Links - Porsche 981 GTS Centre Grille Fitting** https://www.youtube.com/watch?v=bksw8XnqK5Q&feature=youtu.be

- 1. Fit masking tape around the apertures to protect the paintwork while fitting (fig 1).
- 2. Guide the one side of the grille in to the aperture and gently push the grille into position making sure all the brackets clip behind the aperture (fig 2 & 3).
- 3. Using a thin screwdriver through the mesh lever all the brackets so they are tightly into position and clipped behind the aperture (fig 4).
- 4. Remove the tape and the grilles are now complete.