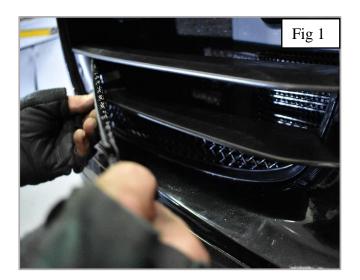

## **Centre Side Mesh Grille Fitting Instructions**

- 1. Fit masking tape around the apertures to protect the paintwork while fitting.
- 2. Firstly locate the outer bracket making sure it clips behind the parking sensors fig 1.
- 3. Gently push the front of the grille until the inner bracket clips into position fig 2.
- 4. You can use a long thin screw driver to make sure the brackets have clipped in position (fig 3).