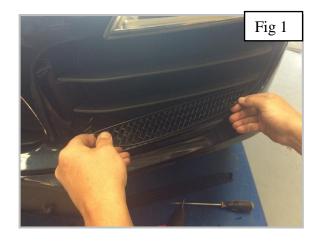

#### (You Must Fit The Grilles In This Order)

Lower Side Mesh Grille Fitting Instructions

Fitting Video Links:-

https://www.youtube.com/watch?v=LhN\_nvQ9fQc

- 1. Fit masking tape around the apertures to protect the paintwork while fitting.
- 2. Locate the grille centrally in the aperture guiding the outer part of grille in 1st and making sure it is pushed flush against the aperture (fig 1 & 2)
- 3. Hold the grille centrally in position then screw into position using screws provided (fig 3).