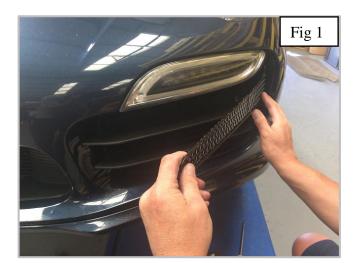

#### (You Must Fit The Grilles In This Order)

Lower Side Mesh Grille Fitting Instructions

Fitting Video Links:-

https://www.youtube.com/watch?v=LhN\_nvQ9fQc

- 1. Fit masking tape around the apertures to protect the paintwork while fitting.
- 2. Locate the grille centrally in the aperture guiding the outer part of grille in 1st and making sure it is pushed flush against the aperture (fig 1 & 2)
- 3. Hold the grille centrally in position then screw into position using screws provided (fig 3).