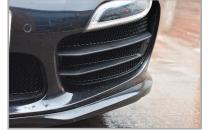

# Porsche 991 Turbo Gen 1 (with parking sensors) Stainless Steel Sports Side Grille Kit