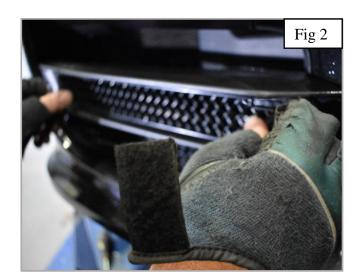

## **Centre Side Mesh Grille Fitting Instructions**

- 1. Fit masking tape around the apertures to protect the paintwork while fitting.
- 2. Firstly locate the outer bracket making sure it clips behind the parking sensors fig 1.
- 3. Gently push the front of the grille until the inner bracket clips into position fig 2.
- 4. You can use a long thin screw driver to make sure the brackets have clipped in position (fig 3).