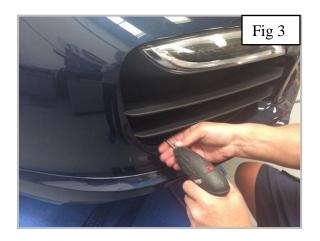

#### (You Must Fit The Grilles In This Order)

Lower Side Mesh Grille Fitting Instructions

Fitting Video Links:-

https://www.youtube.com/watch?v=LhN\_nvQ9fQc

- 1. Fit masking tape around the apertures to protect the paintwork while fitting.
- 2. Locate the grille centrally in the aperture guiding the outer part of grille in 1st and making sure it is pushed flush against the aperture (fig 1 & 2)
- 3. Hold the grille centrally in position then screw into position using screws provided (fig 3).

## **Centre Side Mesh Grille Fitting Instructions**

- 1. Fit masking tape around the apertures to protect the paintwork while fitting.
- 2. Firstly locate the outer bracket making sure it clips behind the parking sensors fig 1.
- 3. Gently push the front of the grille until the inner bracket clips into position fig 2.
- 4. You can use a long thin screw driver to make sure the brackets have clipped in position (fig 3).

### **Upper Side Mesh Grille Fitting Instructions**

- 1. Fit masking tape around the apertures to protect the paintwork while fitting.
- 2. Firstly locate the outer part of the grille behind the aperture fig 1.
- 3. Then guide the inner bracket behind the aperture until it clips into position fig 2.
- 4. You can use a long thin screw driver to make sure it has clipped in position (fig 3 & 4)
- 5. The grilles are now complete.