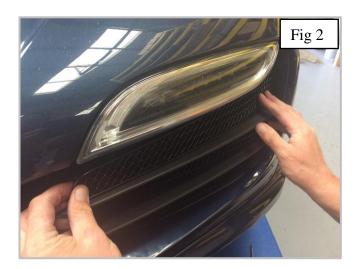

### **Upper Side Mesh Grille Fitting Instructions**

- 1. Fit masking tape around the apertures to protect the paintwork while fitting.
- 2. Firstly locate the outer part of the grille behind the aperture fig 1.
- 3. Then guide the inner bracket behind the aperture until it clips into position fig 2.
- 4. You can use a long thin screw driver to make sure it has clipped in position (fig 3 & 4)
- 5. The grilles are now complete.