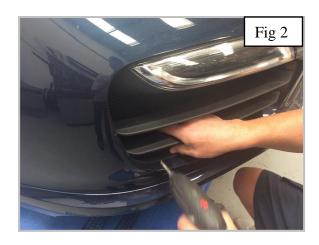

#### (You Must Fit The Grilles In This Order)

Lower Side Mesh Grille Fitting Instructions

Fitting Video Links:-

https://www.youtube.com/watch?v=LhN\_nvQ9fQc

- 1. Fit masking tape around the apertures to protect the paintwork while fitting.
- 2. Locate the grille centrally in the aperture guiding the outer part of grille in 1st and making sure it is pushed flush against the aperture (fig 1 & 2)
- 3. Hold the grille centrally in position then screw into position using screws provided (fig 3).

## **Centre Side Mesh Grille Fitting Instructions**

- 1. Fit masking tape around the apertures to protect the paintwork while fitting.
- 2. Firstly locate the outer bracket making sure it clips behind the parking sensors fig 1.
- 3. Gently push the front of the grille until the inner bracket clips into position fig 2.
- 4. You can use a long thin screw driver to make sure the brackets have clipped in position (fig 3).