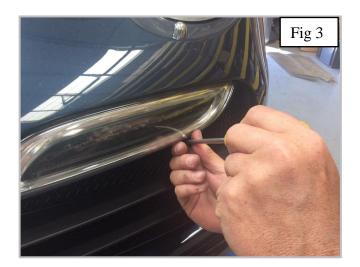

### **Upper Side Mesh Grille Fitting Instructions**

- 1. Fit masking tape around the apertures to protect the paintwork while fitting.
- 2. Firstly locate the outer part of the grille behind the aperture fig 1.
- 3. Then guide the inner bracket behind the aperture until it clips into position fig 2.
- 4. You can use a long thin screw driver to make sure it has clipped in position (fig 3 & 4)
- 5. The grilles are now complete.