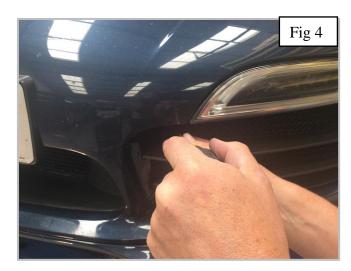

### **Upper Side Mesh Grille Fitting Instructions**

- 1. Fit masking tape around the apertures to protect the paintwork while fitting.
- 2. Firstly locate the outer part of the grille behind the aperture fig 1.
- 3. Then guide the inner bracket behind the aperture until it clips into position fig 2.
- 4. You can use a long thin screw driver to make sure it has clipped in position (fig 3 & 4)
- 5. The grilles are now complete.