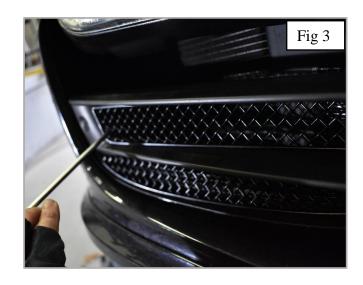

## **Centre Side Mesh Grille Fitting Instructions**

- 1. Fit masking tape around the apertures to protect the paintwork while fitting.
- 2. Firstly locate the outer bracket making sure it clips behind the parking sensors fig 1.
- 3. Gently push the front of the grille until the inner bracket clips into position fig 2.
- 4. You can use a long thin screw driver to make sure the brackets have clipped in position (fig 3).