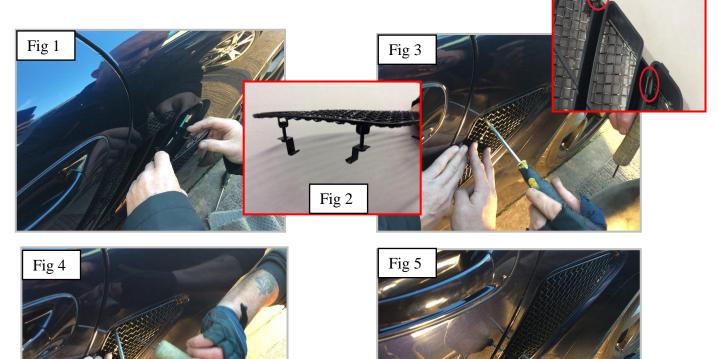

## Side Vent Mesh Grille Fitting Instructions

https://www.youtube.com/watch?v=CReSKeoufQs

Fig 3a

- 1. Locate lower fixing bracket behind the aperture (Fig 1) making sure the upper brackets are as shown in fig 2.
- 2. Carefully guide the grille so that upper brackets & Toggle Clamp locates in between the slats (Fig 3) and hook behind the aperture (Fig 3a).
- 3. Using a thin screwdriver through the mesh hold the brackets into position then use an Allen key to tighten the brackets (Fig 4).
- 4. Using a thin screwdriver through the mesh hold and tighten the toggle clamps through the hole as shown in (fig 5).
- 5. Repeat for opposite side grille.